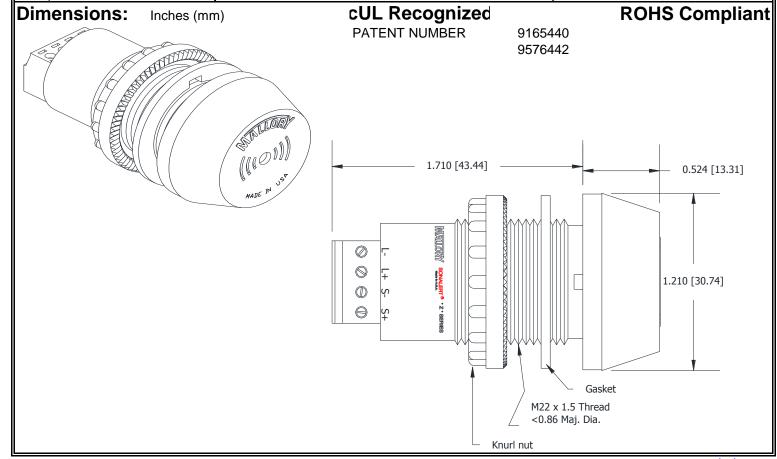

## MALLORY Mallory Sonalert Products,Inc. Sales Outline Drawing

Part #: ZT028LAIC3G

Revision: C

| Specifications:       | INDIVIDUAL CONTROL OF LIGHT AND SOUND                                         |                         |
|-----------------------|-------------------------------------------------------------------------------|-------------------------|
| Function              | LIGHT                                                                         | SOUND                   |
| Sound Level Category  | N/A                                                                           | Loud                    |
| Mode of Operation     | Continuous                                                                    | Slow Pulse @ 1 PPS      |
| Lens Color            | Opaque White                                                                  | N/A                     |
| LED Color             | GREEN                                                                         | N/A                     |
| Rated Voltage         | 12 VDC                                                                        | 12 VDC                  |
| Voltage Range         | 20 to 28 VAC/DC                                                               | 20 to 28 VAC/DC         |
| Power Connection      | L+ to +Vdc & L- to -Vdc                                                       | S+ to +Vdc & S- to -Vdc |
| Current Draw          | 25mA MAX                                                                      | 25mA MAX                |
| Frequency             | N/A                                                                           | 3900 ± 500 Hz           |
| Loudness @ 2 FT       | N/A                                                                           | 85 to 95 dB(A) Typ.     |
| Housing Material      | 6/6 Nylon, Color: Black                                                       |                         |
| Front Cap Material    | 6/6 Nylon, Color: Opaque White                                                |                         |
| Storage Temperature   | -40° to +80° C                                                                |                         |
| Operating Temperature | -30° to +65° C                                                                |                         |
| Panel Mounting        | Recommended hole size is 22.5 mm. Thread front will fit standard 22.5mm hole. |                         |
| Knurled Nut           | Used to attach part to panel. The max recommended torque is 10 in-lbs.        |                         |
| Weight (Typical)      | 28 g                                                                          |                         |
| NEMA 3R,4X, & 12      | Approved with use of included gasket.                                         |                         |
| Options               | Please contact factory.                                                       |                         |