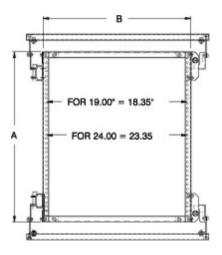

|          |                   |                   | Panel |        |       |       |
|----------|-------------------|-------------------|-------|--------|-------|-------|
| Part No. | Fits Console Unit | Fits Console Size | Width | Height | Α     | В     |
| 2CSFT19  | Turrets/Terminal  | 24,36,48,60       | 19"   | 8U     | 15.75 | 19.28 |
| 2CSFT24  | Turrets/Terminal  | 36,48,60          | 24"   | 8U     | 15.75 | 24.28 |
| 2CSFB19  | Bases             | 24,36,48,60       | 19"   | 12U    | 22.09 | 19.28 |
| 2CSFB24  | Bases             | 36,48,60          | 24"   | 12U    | 22.09 | 24.28 |