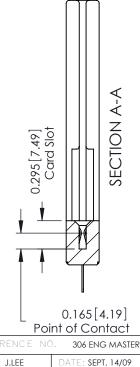

**Mounting Option Contact Detail** 168-.344 (8.74) Offset Card Guides 500-Wire Hole .087x.015(2.21x0.38) - Tail LG.=.282(7.16) .156 [3.96] Contact Spacing with Single Centreline Row 0.343[8.71] Card Slot Accepts .054 (1.37) to .070 (1.78)  $- \emptyset 0.156 [3.96]$ Thick P.C. Board <del>--</del>0.156[3.96] 2.192 [55.68] 2.338 [59.39] -2.624 66.65 3.108 78.94 EDRG 0.460[11.68] 0.250 [6.35] 2.934 74.52 306 / 316 / 356 Card Edge Connector Part Number: 306-013-500-168 **See Accompanying Pages for: Mounting Options Features and Specifications** 