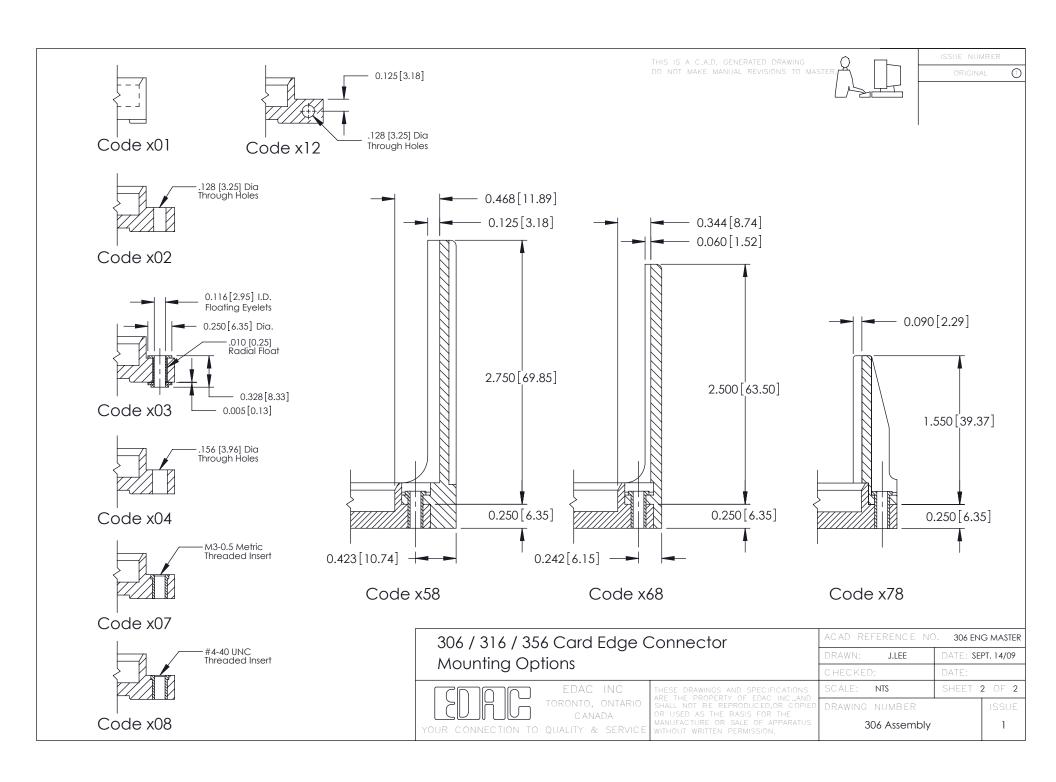

**Mounting Option Contact Detail** 168-.344 (8.74) Offset Card Guides 500-Wire Hole .087x.015(2.21x0.38) - Tail LG.=.282(7.16) .156 [3.96] Contact Spacing with Single Centreline Row 0.343[8.71] Card Slot Accepts .054 (1.37) to .070 (1.78)  $- \emptyset 0.156 [3.96]$ Thick P.C. Board <del>--</del>0.156[3.96] 2.192 [55.68] 2.338 [59.39] -2.624 66.65 3.108 78.94 EDRG 0.460[11.68] 0.250 [6.35] 2.934 74.52 306 / 316 / 356 Card Edge Connector Part Number: 306-013-500-168 **See Accompanying Pages for: Mounting Options Features and Specifications** 