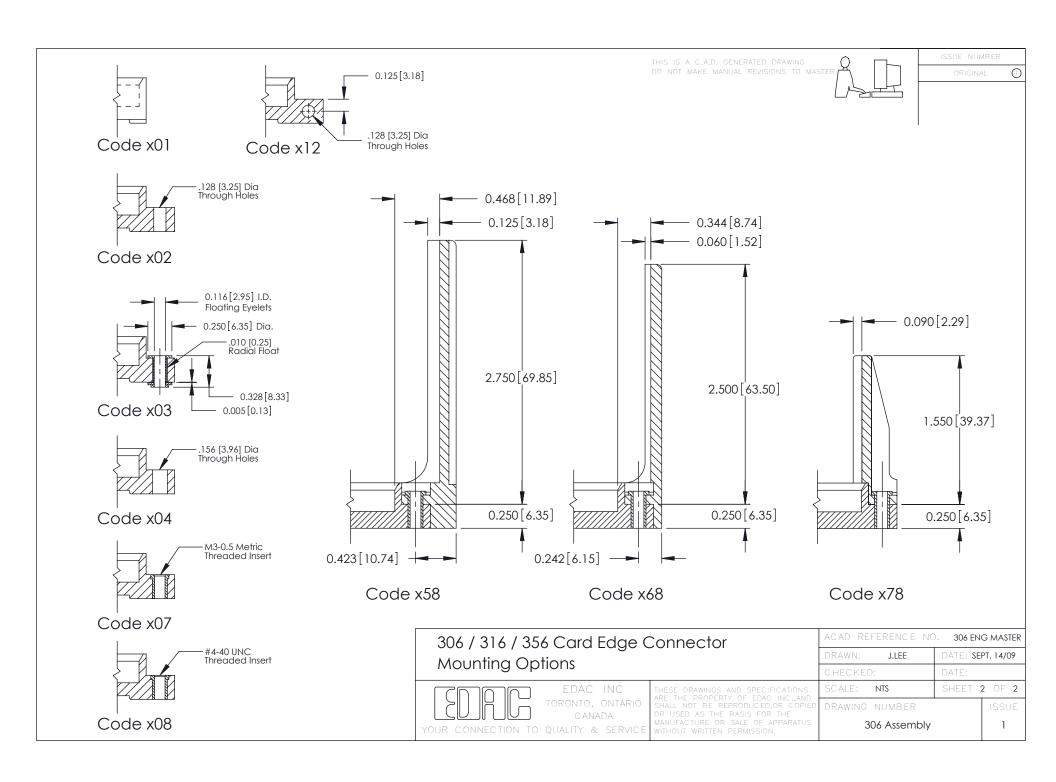

**Mounting Option Contact Detail** 520-P.C. Tail .046x.015(1.17x0.38) - Tail LG.=.213(5.41) 107-M3-0.5 Metric Threaded Inserts .156 [3.96] Contact Spacing with Single Centreline Row 0.343[8.71] Card Slot Accepts .054 (1.37) to .070 (1.78) -0.156[3.96]Thick P.C. Board **--**0.156 [3.96] 2.972 75.49 3.118 79.20 -3.404 [86.46] 0.295 [7.49] Card Slot EDAG 0.460[11.68] 0.250 [6.35] 0.165[4.19] 3.714[94.34] Point of Contact 306 ENG MASTER 306 / 316 / 356 Card Edge Connector DATE: SEPT. 14/09 J.LEE Part Number: 306-018-520-107 **See Accompanying Pages for: Mounting Options** SHEET 1 OF 2 NTS **Features and Specifications** CANADA 306 Assembly YOUR CONNECTION TO QUALITY & SERVICE