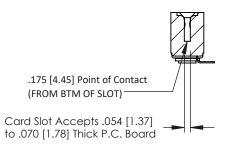

**Mounting Option** .116 (2.95) I.D. Floating Eyelets **Contact Detail** 

90 Degree Bend (Code 421 Contacts)

.156 [3.96] Contact Spacing x .200 [5.08] Row Spacing

THIS IS A C.A.D. GENERATED DRAWING DO NOT MAKE MANUAL REVISIONS TO MASTER.