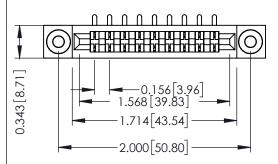

**Mounting Option** .116 (2.95) I.D. Floating Eyelets **Contact Detail** 

90 Degree Bend (Code 421 Contacts)

.156 [3.96] Contact Spacing x .200 [5.08] Row Spacing

THIS IS A C.A.D. GENERATED DRAWING DO NOT MAKE MANUAL REVISIONS TO MASTER.