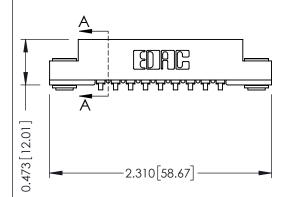

## SECTION A-A

| 307 / 357 Card Edge Connector |
|-------------------------------|
| Part Number: 307-009-453-103  |

**EDAC INC** TORONTO, ONTARIO CANADA

THESE DRAWINGS AND SPECIFICATIONS ARE THE PROPERTY OF EDAC INC.,AND SHALL NOT BE REPRODUCED, OR COPIED OR USED AS THE BASIS FOR THE MANUFACTURE OR SALE OF APPARATUS WITHOUT WRITTEN PERMISSION.