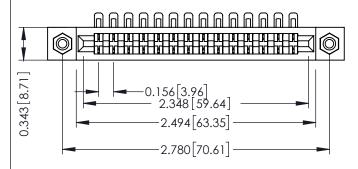

## **See Accompanying Pages for:**

- **Contact Bend Details**
- **Mounting Options**

.175 [4.45] Point of Contact (FROM BTM OF SLOT)

Card Slot Accepts .054 [1.37] to .070 [1.78] Thick P.C. Board

| 307 / 357 Card Edge Connector |
|-------------------------------|
| Part Number: 307-014-454-108  |