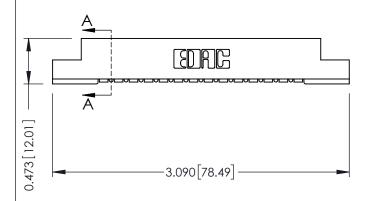

## **See Accompanying Pages for:**

- **Contact Bend Details**
- **Mounting Options**

.175 [4.45] Point of Contact (FROM BTM OF SLOT)

Card Slot Accepts .054 [1.37] to .070 [1.78] Thick P.C. Board

| 307 / 357 Card Edge Connector |
|-------------------------------|
| Part Number: 307-014-454-108  |