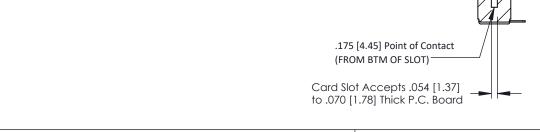

307 / 357 Card Edge Connector

ACAD REFERENCE NO. 307 ENG MASTER

DRAWN: J.LEE DATE: AUG. 11/09

CHECKED: DATE:

SCALE: NTS SHEET 1 OF 3

DRAWING NUMBER ISSUE

307 Assembly 1

SECTION A-A