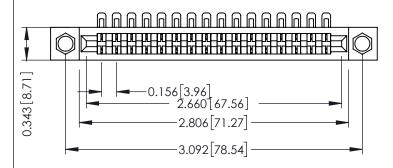

Mounting Option
.156 (3.96) Dia. Mounting Holes

**Contact Detail** 

90 Degree Bend (Code 401 Contacts)

.156 [3.96] Contact Spacing x .200 [5.08] Row Spacing

THIS IS A C.A.D. GENERATED DRAWING DO NOT MAKE MANUAL REVISIONS TO MASTER.