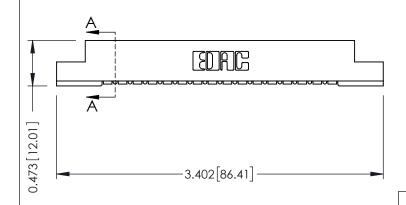

307 / 357 Card Edge Connector

ACAD REFERENCE NO. 307 ENG MASTER

DRAWN: J.LEE DATE: AUG. 11/09

CHECKED: DATE:

SCALE: NTS SHEET 1 OF 3

DRAWING NUMBER ISSUE

307 Assembly 1

SECTION A-A