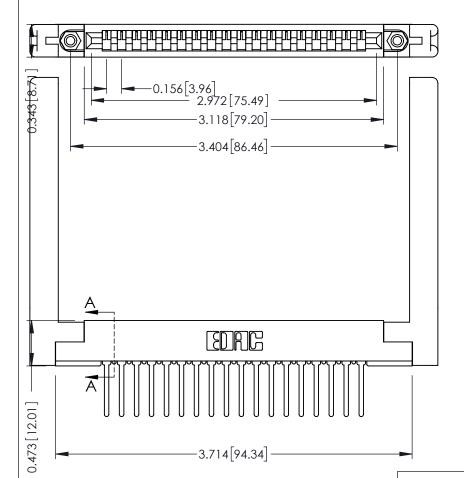

ORIGINAL

Wire Wrap .046x.013(1.17x0.33) - Tail LG=.520(13.21) .156 [3.96] Contact Spacing x .200 [5.08] Row Spacing

SECTION A-A

**See Accompanying Pages for:** 

- **Contact Bend Details**
- **Mounting Options**

307 / 357 Card Edge Connector Part Number: 307-018-447-178

**EDAC INC** TORONTO, ONTARIO CANADA

THESE DRAWINGS AND SPECIFICATIONS ARE THE PROPERTY OF EDAC INC., AND SHALL NOT BE REPRODUCED, OR COPIED OR USED AS THE BASIS FOR THE MANUFACTURE OR SALE OF APPARATUS WITHOUT WRITTEN PERMISSION.

| ACAD REFERENCE NO. | 307 ENG MASTER   |
|--------------------|------------------|
| DRAWN: J.LEE       | DATE: AUG. 11/09 |
| CHECKED:           | DATE:            |
| SCALE: NTS         | SHEET 1 OF 3     |
| DRAWING NUMBER     | ISSUE            |
| 307 Assembly       | 1                |