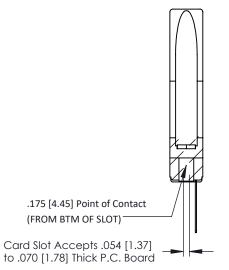

ORIGINAL

Wire Wrap .046x.013(1.17x0.33) - Tail LG=.520(13.21) .156 [3.96] Contact Spacing x .200 [5.08] Row Spacing

SECTION A-A

**See Accompanying Pages for:** 

- **Contact Bend Details**
- **Mounting Options**