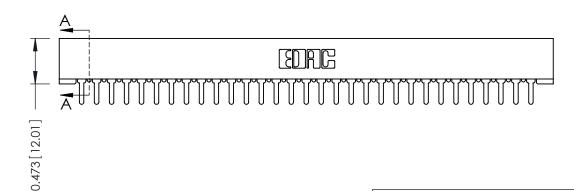

**Mounting Option** No Mounting Lugs **Contact Detail** 

PC Tail .046x.013(1.17x0.33) - Tail LG=.213(5.41) .156 [3.96] Contact Spacing x .200 [5.08] Row Spacing

THIS IS A C.A.D. GENERATED DRAWING DO NOT MAKE MANUAL REVISIONS TO MASTER.

ISSUE NUMBER ORIGINAL

**-**--0.156 [3.96] 0.500[12.70] - 5.000 [127.00] -5.146[130.71] -

## **SECTION A-A**

**See Accompanying Pages for:** 

- **Contact Bend Details**
- **Mounting Options**

307 / 357 Card Edge Connector Part Number: 307-031-425-101

**EDAC INC** TORONTO, ONTARIO CANADA

THESE DRAWINGS AND SPECIFICATIONS ARE THE PROPERTY OF EDAC INC.,AND SHALL NOT BE REPRODUCED, OR COPIED OR USED AS THE BASIS FOR THE MANUFACTURE OR SALE OF APPARATUS WITHOUT WRITTEN PERMISSION.