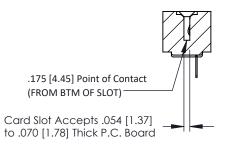

## **SECTION A-A**

**See Accompanying Pages for:** 

- **Contact Bend Details**
- **Mounting Options**

307 / 357 Card Edge Connector Part Number: 307-031-425-101

**EDAC INC** TORONTO, ONTARIO CANADA

THESE DRAWINGS AND SPECIFICATIONS ARE THE PROPERTY OF EDAC INC.,AND SHALL NOT BE REPRODUCED, OR COPIED OR USED AS THE BASIS FOR THE MANUFACTURE OR SALE OF APPARATUS WITHOUT WRITTEN PERMISSION.