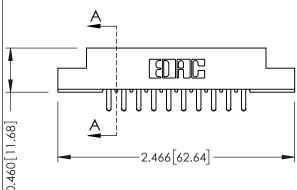

|              | A            |
|--------------|--------------|
| À .          |              |
| 8            | A            |
| 0.460[11.68] | 2.466[62.64] |

| 305 / 315 / 355 Card Edge Connecto | r |
|------------------------------------|---|
| Part Number: 315-020-556-207       |   |