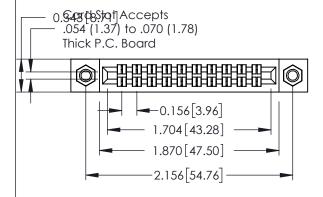

**Mounting Option** 

**Contact Detail** 

07-M3-0.5 Metric Threaded Inserts

556-Extender Board Bend (Code 520 Contacts) .156 [3.96] Contact Spacing x .140 [3.56] Row Spacing

1

**See Accompanying Page for: Mounting Options** 

0.090[2.29] Point of Contact

0.295[7.49] Card Slot