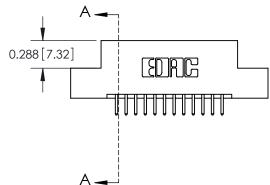

SECTION A-A

THIS IS A C.A.D. GENERATED DRAWING
DO NOT MAKE MANUAL REVISIONS TO MASTER.

SSUE NUMBER

DRIGINAL

1

|                  | 325 Card Edge Connector |                                                                  |          | ACAD REFERENCE NO. 325 ENG MASTER |           |        |  |
|------------------|-------------------------|------------------------------------------------------------------|----------|-----------------------------------|-----------|--------|--|
| Mounting Options |                         | DRAWN:                                                           | J.LEE    | DATE: O                           | CT. 06/09 |        |  |
|                  | Moorning Ophons         |                                                                  | CHECKED: |                                   | DATE:     |        |  |
|                  | TORONTO, ONTARIO CANADA | OR USED AS THE BASIS FOR THE<br>MANUFACTURE OR SALE OF APPARATUS | SCALE:   | NTS                               | SHEET 2   | 2 OF 2 |  |
|                  |                         |                                                                  | DRAWING  | NUMBER                            |           | ISSUE  |  |
|                  |                         |                                                                  | 3        | 25 Assembly                       |           | 1      |  |