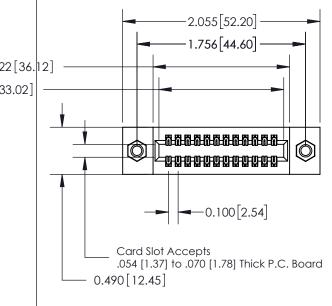

| 325 Card Edge Connector      |
|------------------------------|
| Part Number: 325-024-520-207 |

YOUR CONNECTION TO QUALITY & SERVICE

|         | ACAD REFERENCE NO | 325 ENG MASTER   |  |  |  |
|---------|-------------------|------------------|--|--|--|
|         | DRAWN: J.LEE      | DATE: OCT. 06/09 |  |  |  |
|         | CHECKED:          | DATE:            |  |  |  |
| D<br>ED | SCALE: NTS        | SHEET 1 OF 2     |  |  |  |
|         | DRAWING NUMBER    | ISSUE            |  |  |  |
| 5       | 325 Assembly      | 1                |  |  |  |