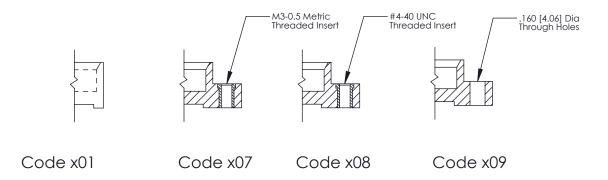

**Mounting Option** 07-M3-0.5 Metric Threaded Inserts **Contact Detail** 

520-P.C. Tail .025 Sq.(0.64 Sq.) - Tail LG=.175(4.45) .100 [2.54] Contact Spacing x .300 [7.62] Row Spacing

0.600[15.24]

**See Accompanying Page for: Mounting Options** 

SECTION A-A

THIS IS A C.A.D. GENERATED DRAWING
DO NOT MAKE MANUAL REVISIONS TO MASTER.

SSUE NUMBER

DRIGINAL

1

|                  | 325 Card Edge Connector |                                                                  |          | ACAD REFERENCE NO. 325 ENG MASTER |           |        |  |
|------------------|-------------------------|------------------------------------------------------------------|----------|-----------------------------------|-----------|--------|--|
| Mounting Options |                         | DRAWN:                                                           | J.LEE    | DATE: O                           | CT. 06/09 |        |  |
|                  | Moorning Ophons         |                                                                  | CHECKED: |                                   | DATE:     |        |  |
|                  | TORONTO, ONTARIO CANADA | OR USED AS THE BASIS FOR THE<br>MANUFACTURE OR SALE OF APPARATUS | SCALE:   | NTS                               | SHEET 2   | 2 OF 2 |  |
|                  |                         |                                                                  | DRAWING  | NUMBER                            |           | ISSUE  |  |
|                  |                         |                                                                  | 3        | 25 Assembly                       |           | 1      |  |