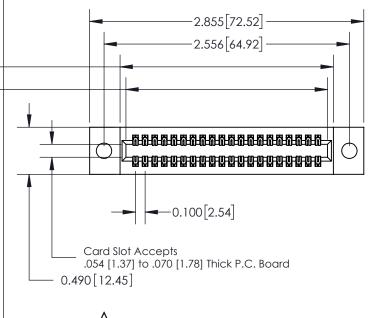

**Mounting Option** 

09-.160 (4.06) Dia. Mounting Holes

**Contact Detail** 

520-P.C. Tail .025 Sq.(0.64 Sq.) - Tail LG=.175(4.45) .100 [2.54] Contact Spacing x .300 [7.62] Row Spacing

0.600[15.24] SECTION A-A

325 ENG MASTER

DATE: OCT. 06/09

325 Card Edge Connector Part Number: 325-040-520-209

YOUR CONNECTION TO QUALITY & SERVICE

SHEET 1 OF 2 NTS 325 Assembly

J.LEE

See Accompanying Page for: **Mounting Options** 