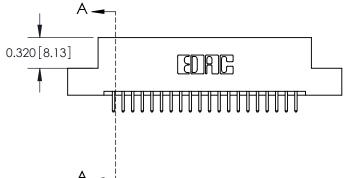

325 ENG MASTER

DATE: OCT. 06/09

325 Card Edge Connector Part Number: 325-040-520-209

YOUR CONNECTION TO QUALITY & SERVICE

SHEET 1 OF 2 NTS 325 Assembly

J.LEE

See Accompanying Page for: **Mounting Options** 