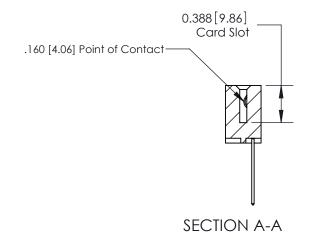

## **Specifications**

- Insulator Material: Thermoplastic Polyester, UL 94V-0, Colour: Green
- Contact Material: Copper, Nickel, Tin Alloy CA-725
- Contact Plating: Gold on the Mating Area, Tin on the Contact Tails, Nickel Underplate
- Current Rating: 3 Amperes Continuous
- Contact Resistance: 10 Milliohms Maximum
- Dielectric Withstanding Voltage: 1800 V AC rms at Sea Level Between Adjacent Contacts
- Insulation Resistance: 5000 Megohms Minimum
- Operating Temperature: -65 to +105 Degrees C
- Insertion Force: 16 oz (4.45 N) Maximum per Contact Pair when Tested with a .070 (1.78) Thick Gauge
- Withdrawal Force: 1 oz (0.28 N) Minimum per Contact Pair when Tested with a .054 (1.37) Thick Gauge