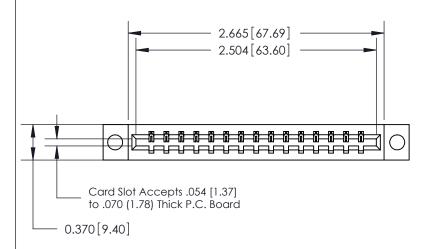

#### **Contact Detail**

542-Wire Wrap .025 Sq.(0.64 Sq.) - Tail LG=.645(16.38)

.156 [3.96] Contact Spacing x .200 [5.08] Row Spacing

THIS IS A C.A.D. GENERATED DRAWING

ISSUE NUMBER

ORIGINAL

## **Specifications**

- Insulator Material: Thermoplastic Polyester, UL 94V-0, Colour: Green
- Contact Material: Copper, Nickel, Tin Alloy CA-725
- Contact Plating: Gold on the Mating Area, Tin on the Contact Tails, Nickel Underplate
- Current Rating: 3 Amperes Continuous
- Contact Resistance: 10 Milliohms Maximum
- Dielectric Withstanding Voltage: 1800 V AC rms at Sea Level Between Adjacent Contacts
- Insulation Resistance: 5000 Megohms Minimum
- Operating Temperature: -65 to +105 Degrees C
- Insertion Force: 16 oz (4.45 N) Maximum per Contact Pair when Tested with a .070 (1.78) Thick Gauge
- Withdrawal Force: 1 oz (0.28 N) Minimum per Contact Pair when Tested with a .054 (1.37) Thick Gauge