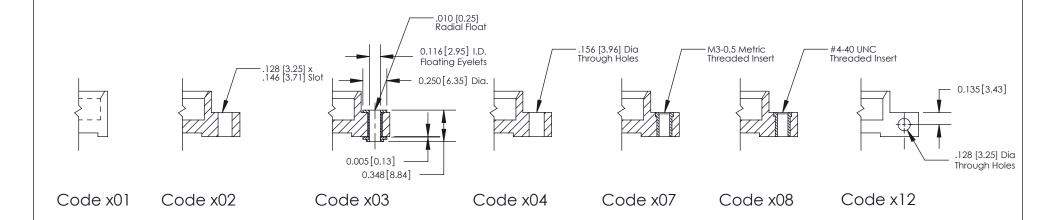

THIS IS A C.A.D. GENERATED DRAWING
DO NOT MAKE MANUAL REVISIONS TO MASTER

1220F NOWRE

DRIGINAL

1

| 333 Series Card Edge Connector |                                                                                                                                                                                                                                                                                                                                                                                                                                                                                                                                                                                                                                                                                                                                                                                                                                                                                                                                                                                                                                                                                                                                                                                                                                                                                                                                                                                                                                                                                                                                                                                                                                                                                                                                                                                                                                                                                                                                                                                                                                                                                                                               |         | ACAD REFERENCE NO. 333 ENG MASTER |             |           |        |
|--------------------------------|-------------------------------------------------------------------------------------------------------------------------------------------------------------------------------------------------------------------------------------------------------------------------------------------------------------------------------------------------------------------------------------------------------------------------------------------------------------------------------------------------------------------------------------------------------------------------------------------------------------------------------------------------------------------------------------------------------------------------------------------------------------------------------------------------------------------------------------------------------------------------------------------------------------------------------------------------------------------------------------------------------------------------------------------------------------------------------------------------------------------------------------------------------------------------------------------------------------------------------------------------------------------------------------------------------------------------------------------------------------------------------------------------------------------------------------------------------------------------------------------------------------------------------------------------------------------------------------------------------------------------------------------------------------------------------------------------------------------------------------------------------------------------------------------------------------------------------------------------------------------------------------------------------------------------------------------------------------------------------------------------------------------------------------------------------------------------------------------------------------------------------|---------|-----------------------------------|-------------|-----------|--------|
|                                |                                                                                                                                                                                                                                                                                                                                                                                                                                                                                                                                                                                                                                                                                                                                                                                                                                                                                                                                                                                                                                                                                                                                                                                                                                                                                                                                                                                                                                                                                                                                                                                                                                                                                                                                                                                                                                                                                                                                                                                                                                                                                                                               | DRAWN:  | J.LEE                             | DATE: O     | CT. 14/09 |        |
|                                | Mounting Options                                                                                                                                                                                                                                                                                                                                                                                                                                                                                                                                                                                                                                                                                                                                                                                                                                                                                                                                                                                                                                                                                                                                                                                                                                                                                                                                                                                                                                                                                                                                                                                                                                                                                                                                                                                                                                                                                                                                                                                                                                                                                                              |         | CHECKED                           | ):          | DATE:     |        |
|                                | T T T T T T T T T T T T T T T T T T T                                                                                                                                                                                                                                                                                                                                                                                                                                                                                                                                                                                                                                                                                                                                                                                                                                                                                                                                                                                                                                                                                                                                                                                                                                                                                                                                                                                                                                                                                                                                                                                                                                                                                                                                                                                                                                                                                                                                                                                                                                                                                         |         | SCALE:                            | NTS         | SHEET ;   | 3 OF 4 |
|                                | TORONTO, ONTARIO ARE THE PROPERTY OF EDAC INC., AND SHALL NOT BE REPRODUCED, OR COPIED CONTROL OF THE PROPERTY OF EDAC INC., AND SHALL NOT BE REPRODUCED, OR COPIED CONTROL OF THE PROPERTY OF EDAC INC., AND SHALL NOT BE REPRODUCED, OR COPIED CONTROL OF THE PROPERTY OF EDAC INC., AND SHALL NOT BE REPRODUCED, OR COPIED CONTROL OF THE PROPERTY OF EDAC INC., AND SHALL NOT BE REPRODUCED, OR COPIED CONTROL OF THE PROPERTY OF EDAC INC., AND SHALL NOT BE REPRODUCED, OR COPIED CONTROL OF THE PROPERTY OF EDAC INC., AND SHALL NOT BE REPRODUCED, OR COPIED CONTROL OF THE PROPERTY OF EDAC INC., AND SHALL NOT BE REPRODUCED, OR COPIED CONTROL OF THE PROPERTY OF EDAC INC., AND SHALL NOT BE REPRODUCED, OR COPIED CONTROL OF THE PROPERTY OF THE | DRAWING | NUMBER                            |             | ISSUE     |        |
|                                | YOUR CONNECTION TO QUALITY & SERVICE OR USED AS THE BASIS FOR THE MANUFACTURE OR SALE OF APPARATUS WITHOUT WRITTEN PERMISSION.                                                                                                                                                                                                                                                                                                                                                                                                                                                                                                                                                                                                                                                                                                                                                                                                                                                                                                                                                                                                                                                                                                                                                                                                                                                                                                                                                                                                                                                                                                                                                                                                                                                                                                                                                                                                                                                                                                                                                                                                |         | 3                                 | 33 Assembly |           | 1      |