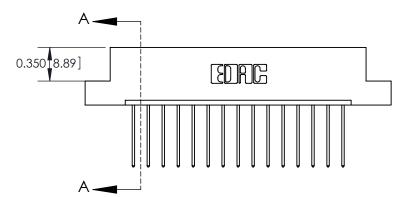

### **Mounting Option**

04-.156 (3.96) Dia. Mounting Holes

#### **Contact Detail**

542-Wire Wrap .025 Sq.(0.64 Sq.) - Tail LG=.645(16.38)

.156 [3.96] Contact Spacing x .200 [5.08] Row Spacing

THIS IS A C.A.D. GENERATED DRAWING

ISSUE NUMBER

ORIGINAL