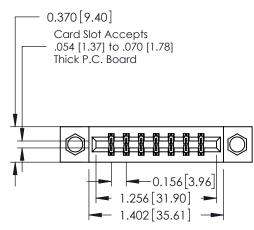

## **Contact Detail**

542-Wire Wrap .025 Sq.(0.64 Sq.) - Tail LG=.645(16.38) .156 [3.96] Contact Spacing x .200 [5.08] Row Spacing

THIS IS A C.A.D. GENERATED DRAWING DO NOT MAKE MANUAL REVISIONS TO MASTER.

## **See Accompanying Pages for:**

- **Contact Bend Details**
- **Mounting Options**

| 337 / 387 Series Card Edge Connector |
|--------------------------------------|
| Part Number: 337-014-542-808         |