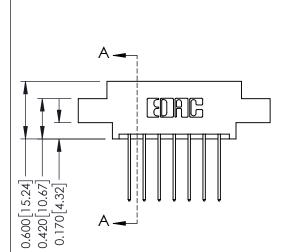

## **Mounting Option**

08-#4-40 Unified Threaded Inserts

## **Contact Detail**

542-Wire Wrap .025 Sq.(0.64 Sq.) - Tail LG=.645(16.38) .156 [3.96] Contact Spacing x .200 [5.08] Row Spacing

THIS IS A C.A.D. GENERATED DRAWING DO NOT MAKE MANUAL REVISIONS TO MASTER.