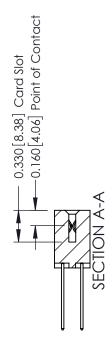

ISSUE NUMBER

ORIGINAL

1

| 337 / 387 Series Card Edge                                            | ACAD REFERENCE NO.                                                                                                                                                                               | 337 ENG MASTER |                  |               |
|-----------------------------------------------------------------------|--------------------------------------------------------------------------------------------------------------------------------------------------------------------------------------------------|----------------|------------------|---------------|
| Contact Bend Detail                                                   |                                                                                                                                                                                                  | DRAWN: J.LEE   | DATE: OCT. 06/09 |               |
|                                                                       |                                                                                                                                                                                                  | CHECKED:       | DATE:            |               |
| EDAC INC TORONTO, ONTARIO CANADA YOUR CONNECTION TO QUALITY & SERVICE | THESE DRAWINGS AND SPECIFICATIONS ARE THE PROPERTY OF EDAC INC.,AND SHALL NOT BE REPRODUCED, OR COPIED OR USED AS THE BASIS FOR THE MANUFACTURE OR SALE OF APPARATUS WITHOUT WRITTEN PERMISSION. | SCALE: NTS     | SHEET            | 2 <b>OF</b> 3 |
|                                                                       |                                                                                                                                                                                                  | DRAWING NUMBER |                  | ISSUE         |
|                                                                       |                                                                                                                                                                                                  | 337 Assembly   |                  | 1             |