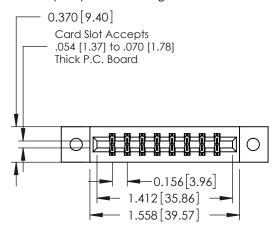

**Mounting Option** 

02-.128 (3.25) Dia. Mounting Holes

**Contact Detail** 

555-Extender Board Bend (Code 500 Contacts) .156 [3.96] Contact Spacing x .200 [5.08] Row Spacing THIS IS A C.A.D. GENERATED DRAWING DO NOT MAKE MANUAL REVISIONS TO MASTER.

ISSUE NUMBER

ORIGINAL

**See Accompanying Pages for:** 

- **Contact Bend Details**
- **Mounting Options**

337 / 387 Series Card Edge Connector Part Number: 337-016-555-202

**EDAC INC** TORONTO, ONTARIO CANADA