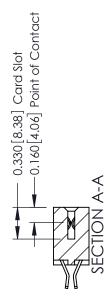

**Mounting Option** 

02-.128 (3.25) Dia. Mounting Holes

**Contact Detail** 

555-Extender Board Bend (Code 500 Contacts) .156 [3.96] Contact Spacing x .200 [5.08] Row Spacing THIS IS A C.A.D. GENERATED DRAWING DO NOT MAKE MANUAL REVISIONS TO MASTER.

ISSUE NUMBER

ORIGINAL

1

| 337 / 387 Series Card Edge Connector<br>Contact Bend Detail           |                                                                                                                                                                                                 | ACAD REFERENCE NO. | 337 ENG MASTER   |               |
|-----------------------------------------------------------------------|-------------------------------------------------------------------------------------------------------------------------------------------------------------------------------------------------|--------------------|------------------|---------------|
|                                                                       |                                                                                                                                                                                                 | DRAWN: J.LEE       | DATE: OCT. 06/09 |               |
|                                                                       |                                                                                                                                                                                                 | CHECKED:           | DATE:            |               |
| EDAC INC TORONTO, ONTARIO CANADA YOUR CONNECTION TO QUALITY & SERVICE | THESE DRAWINGS AND SPECIFICATIONS ARE THE PROPERTY OF EDAC INC.,AND SHALL NOT BE REPRODUCED,OR COPIED OR USED AS THE BASIS FOR THE MANUFACTURE OR SALE OF APPARATUS WITHOUT WRITTEN PERMISSION. | SCALE: NTS         | SHEET            | 2 <b>OF</b> 3 |
|                                                                       |                                                                                                                                                                                                 | DRAWING NUMBER     |                  | ISSUE         |
|                                                                       |                                                                                                                                                                                                 | 337 Assembly       |                  | 1             |