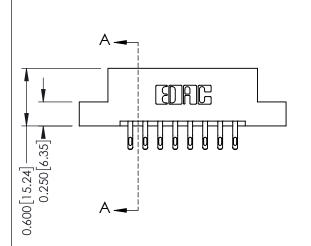

**Mounting Option** 

02-.128 (3.25) Dia. Mounting Holes

**Contact Detail** 

555-Extender Board Bend (Code 500 Contacts) .156 [3.96] Contact Spacing x .200 [5.08] Row Spacing THIS IS A C.A.D. GENERATED DRAWING DO NOT MAKE MANUAL REVISIONS TO MASTER.

ISSUE NUMBER

ORIGINAL

**See Accompanying Pages for:** 

- **Contact Bend Details**
- **Mounting Options**

337 / 387 Series Card Edge Connector Part Number: 337-016-555-202

**EDAC INC** TORONTO, ONTARIO CANADA