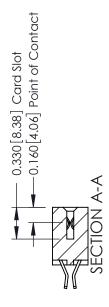

ISSUE NUMBER

ORIGINAL

1

| 337 / 387 Series Card Edge                                            | ACAD REFERENCE NO.                                                                                                                                                                               | 337 ENG MASTER |                  |               |
|-----------------------------------------------------------------------|--------------------------------------------------------------------------------------------------------------------------------------------------------------------------------------------------|----------------|------------------|---------------|
| Contact Bend Detail                                                   |                                                                                                                                                                                                  | DRAWN: J.LEE   | DATE: OCT. 06/09 |               |
|                                                                       |                                                                                                                                                                                                  | CHECKED:       | DATE:            |               |
| EDAC INC TORONTO, ONTARIO CANADA YOUR CONNECTION TO QUALITY & SERVICE | THESE DRAWINGS AND SPECIFICATIONS ARE THE PROPERTY OF EDAC INC.,AND SHALL NOT BE REPRODUCED, OR COPIED OR USED AS THE BASIS FOR THE MANUFACTURE OR SALE OF APPARATUS WITHOUT WRITTEN PERMISSION. | SCALE: NTS     | SHEET            | 2 <b>OF</b> 3 |
|                                                                       |                                                                                                                                                                                                  | DRAWING NUMBER |                  | ISSUE         |
|                                                                       |                                                                                                                                                                                                  | 337 Assembly   |                  | 1             |