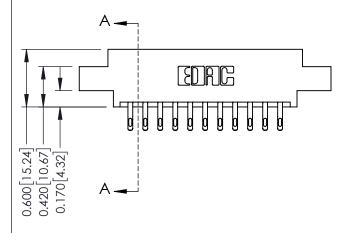

ISSUE NUMBER

ORIGINAL

1

| 337 / 387 Series Card Edge                                            | ACAD REFERENCE NO.                                                                                                                                                                               | 337 ENG MASTER |                  |               |
|-----------------------------------------------------------------------|--------------------------------------------------------------------------------------------------------------------------------------------------------------------------------------------------|----------------|------------------|---------------|
| Contact Bend Detail                                                   |                                                                                                                                                                                                  | DRAWN: J.LEE   | DATE: OCT. 06/09 |               |
|                                                                       |                                                                                                                                                                                                  | CHECKED:       | DATE:            |               |
| EDAC INC TORONTO, ONTARIO CANADA YOUR CONNECTION TO QUALITY & SERVICE | THESE DRAWINGS AND SPECIFICATIONS ARE THE PROPERTY OF EDAC INC.,AND SHALL NOT BE REPRODUCED, OR COPIED OR USED AS THE BASIS FOR THE MANUFACTURE OR SALE OF APPARATUS WITHOUT WRITTEN PERMISSION. | SCALE: NTS     | SHEET            | 2 <b>OF</b> 3 |
|                                                                       |                                                                                                                                                                                                  | DRAWING NUMBER |                  | ISSUE         |
|                                                                       |                                                                                                                                                                                                  | 337 Assembly   |                  | 1             |