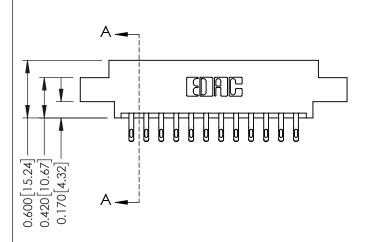

## **Mounting Option** 08-#4-40 Unified Threaded Inserts - 0.370[9.40] Card Slot Accepts .054 [1.37] to .070 [1.78] Thick P.C. Board

**Contact Detail** 

555-Extender Board Bend (Code 500 Contacts) .156 [3.96] Contact Spacing x .200 [5.08] Row Spacing THIS IS A C.A.D. GENERATED DRAWING DO NOT MAKE MANUAL REVISIONS TO MASTER.

## **See Accompanying Pages for:**

- **Contact Bend Details**
- **Mounting Options**

| 337 / 387 Series Card Edge Connector |
|--------------------------------------|
| Part Number: 337-024-555-808         |