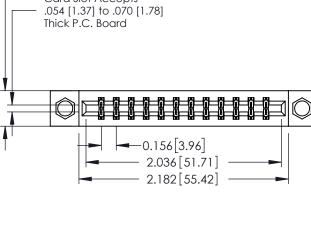

## **Mounting Option** 08-#4-40 Unified Threaded Inserts - 0.370[9.40] Card Slot Accepts .054 [1.37] to .070 [1.78] Thick P.C. Board

**Contact Detail** 

555-Extender Board Bend (Code 500 Contacts) .156 [3.96] Contact Spacing x .200 [5.08] Row Spacing THIS IS A C.A.D. GENERATED DRAWING DO NOT MAKE MANUAL REVISIONS TO MASTER.

## **See Accompanying Pages for:**

- **Contact Bend Details**
- **Mounting Options**

| 337 / 387 Series Card Edge Connector |
|--------------------------------------|
| Part Number: 337-024-555-808         |