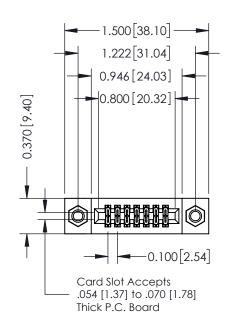

## **Contact Detail**

520-P.C. Tail .030x.018(0.76x0.46) - Tail LG=.185(4.70) .100 [2.54] Contact Spacing x .200 [5.08] Row Spacing

| 342 / 392 Card Edge Connector<br>Part Number: 342-014-520-207 |                                                                                                                                                                                                 | ACAD REFERENCE NO. 342 ENG MASTER |         |           |  |
|---------------------------------------------------------------|-------------------------------------------------------------------------------------------------------------------------------------------------------------------------------------------------|-----------------------------------|---------|-----------|--|
|                                                               |                                                                                                                                                                                                 | DRAWN: J.LEE                      | DATE: O | CT. 06/09 |  |
|                                                               |                                                                                                                                                                                                 | CHECKED:                          | DATE:   |           |  |
|                                                               | THESE DRAWINGS AND SPECIFICATIONS ARE THE PROPERTY OF EDAC INC.,AND SHALL NOT BE REPRODUCED,OR COPIED OR USED AS THE BASIS FOR THE MANUFACTURE OR SALE OF APPARATUS WITHOUT WRITTEN PERMISSION. | SCALE: NTS                        | SHEET   | 1 OF 3    |  |
|                                                               |                                                                                                                                                                                                 | DRAWING NUMBER                    |         | ISSUE     |  |
|                                                               |                                                                                                                                                                                                 | 342 Assembly                      |         | 1         |  |