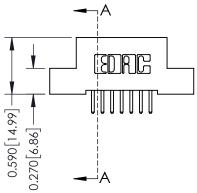

## **Contact Detail**

520-P.C. Tail .030x.018(0.76x0.46) - Tail LG=.185(4.70) .100 [2.54] Contact Spacing x .200 [5.08] Row Spacing

| 342 / 392 Card Edge Connector<br>Part Number: 342-014-520-207 |                                                                                                                                                                                                 | ACAD REFERENCE NO. 342 ENG MASTER |         |           |  |
|---------------------------------------------------------------|-------------------------------------------------------------------------------------------------------------------------------------------------------------------------------------------------|-----------------------------------|---------|-----------|--|
|                                                               |                                                                                                                                                                                                 | DRAWN: J.LEE                      | DATE: O | CT. 06/09 |  |
|                                                               |                                                                                                                                                                                                 | CHECKED:                          | DATE:   |           |  |
|                                                               | THESE DRAWINGS AND SPECIFICATIONS ARE THE PROPERTY OF EDAC INC.,AND SHALL NOT BE REPRODUCED,OR COPIED OR USED AS THE BASIS FOR THE MANUFACTURE OR SALE OF APPARATUS WITHOUT WRITTEN PERMISSION. | SCALE: NTS                        | SHEET   | 1 OF 3    |  |
|                                                               |                                                                                                                                                                                                 | DRAWING NUMBER                    |         | ISSUE     |  |
|                                                               |                                                                                                                                                                                                 | 342 Assembly                      |         | 1         |  |