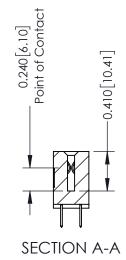

## **Contact Detail**

520-P.C. Tail .030x.018(0.76x0.46) - Tail LG=.185(4.70) .100 [2.54] Contact Spacing x .200 [5.08] Row Spacing

| 342 / 392 Card Edge Connector<br>Part Number: 342-014-520-207 |                                                                                                                                                                                                 | ACAD REFERENCE NO. 342 ENG MASTER |         |           |  |
|---------------------------------------------------------------|-------------------------------------------------------------------------------------------------------------------------------------------------------------------------------------------------|-----------------------------------|---------|-----------|--|
|                                                               |                                                                                                                                                                                                 | DRAWN: J.LEE                      | DATE: O | CT. 06/09 |  |
|                                                               |                                                                                                                                                                                                 | CHECKED:                          | DATE:   |           |  |
|                                                               | THESE DRAWINGS AND SPECIFICATIONS ARE THE PROPERTY OF EDAC INC.,AND SHALL NOT BE REPRODUCED,OR COPIED OR USED AS THE BASIS FOR THE MANUFACTURE OR SALE OF APPARATUS WITHOUT WRITTEN PERMISSION. | SCALE: NTS                        | SHEET   | 1 OF 3    |  |
|                                                               |                                                                                                                                                                                                 | DRAWING NUMBER                    |         | ISSUE     |  |
|                                                               |                                                                                                                                                                                                 | 342 Assembly                      |         | 1         |  |