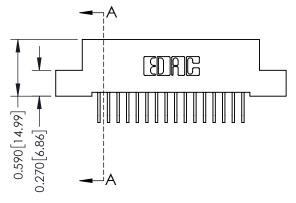

## 0.240 [6.10] Point of Contact 0.410[10.41] **SECTION A-A**

**See Accompanying Pages for:** 

- **Contact Bend Details**
- **Mounting Options**

| 342 / 392 Card Edge Connector |
|-------------------------------|
| Part Number: 342-016-558-107  |