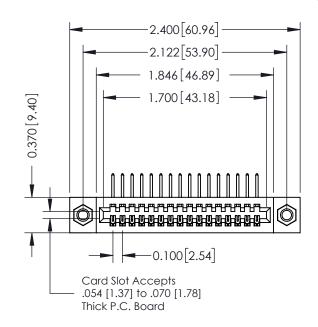

## 0.240 [6.10] Point of Contact 0.410[10.41] **SECTION A-A**

**See Accompanying Pages for:** 

- **Contact Bend Details**
- **Mounting Options**

| 342 / 392 Card Edge Connector |
|-------------------------------|
| Part Number: 342-016-558-107  |