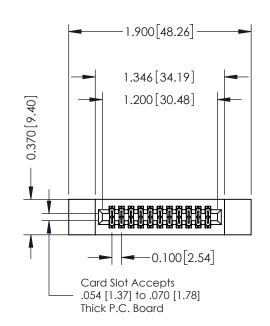

Point of Contact

O.410 [10.41]

SECTION A-A

342 / 392 Card Edge Connector
Part Number: 342-022-544-212

EDAC INC
TORONTO, ONTARIO
CANADA
YOUR CONNECTION TO QUALITY & SERVICE

SECTION A-A

ACAD REFERENCE NO. 342 ENG MASTER
DRAWN: J.LEE DATE: OCT. 06/09
CHECKED: DATE:
SCALE: NTS SHEET 1 OF 3
DRAWING NUMBER
MANUFACTURE OR SALE OF APPARATUS
WITHOUT WRITTEN PERMISSION.

ACAD REFERENCE NO. 342 ENG MASTER
DRAWN: J.LEE DATE: OCT. 06/09
CHECKED: DATE:
SCALE: NTS SHEET 1 OF 3
DRAWING NUMBER
ISSUE
342 Assembly
1

THIS IS A C.A.D. GENERATED DRAWING DO NOT MAKE MANUAL REVISIONS TO MASTER. ISSUE NUMBER