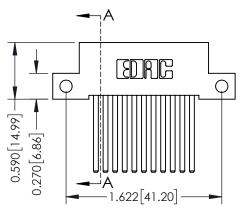

## **Mounting Option**

12-.128 (3.25) Dia. Side Mounting Holes

## See Accompanying Pages for:

- Contact Bend Details
- Mounting Options