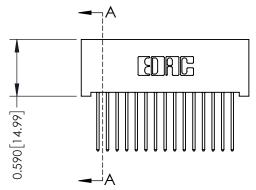

SECTION A-A

342 Assembly

## **See Accompanying Pages for:**

- **Contact Bend Details**
- **Mounting Options**

THIS IS A C.A.D. GENERATED DRAWING DO NOT MAKE MANUAL REVISIONS TO MASTER. ISSUE NUMBER

ORIGINAL

1

| 342 / 392 Series Card Edge Connector |                                                                                                                                                                                                 |          | ACAD REFERENCE NO. 342 ENG MASTER |                  |        |  |
|--------------------------------------|-------------------------------------------------------------------------------------------------------------------------------------------------------------------------------------------------|----------|-----------------------------------|------------------|--------|--|
| Contact Bend Detail                  |                                                                                                                                                                                                 | DRAWN:   | J.LEE                             | DATE: OCT. 06/09 |        |  |
|                                      |                                                                                                                                                                                                 | CHECKED: |                                   | DATE:            |        |  |
|                                      | THESE DRAWINGS AND SPECIFICATIONS ARE THE PROPERTY OF EDAC INC.,AND SHALL NOT BE REPRODUCED,OR COPIED OR USED AS THE BASIS FOR THE MANUFACTURE OR SALE OF APPARATUS WITHOUT WRITTEN PERMISSION. | SCALE:   | NTS                               | SHEET :          | 2 OF 3 |  |
| TORONTO, ONTARIO                     |                                                                                                                                                                                                 | DRAWING  | NUMBER                            |                  | ISSUE  |  |
| YOUR CONNECTION TO QUALITY & SERVICE |                                                                                                                                                                                                 | 3        | 42 Assembly                       |                  | 1      |  |