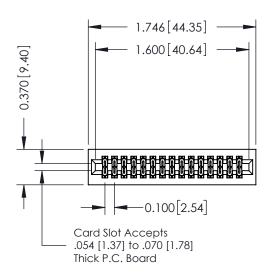

## 342 / 392 Card Edge Connector Part Number: 342-030-540-201

YOUR CONNECTION TO QUALITY & SERVICE

|   | ACAD REFERENCE NO | . 342 ENG MASTER |  |  |
|---|-------------------|------------------|--|--|
|   | DRAWN: J.LEE      | DATE: OCT. 06/09 |  |  |
|   | CHECKED:          | DATE:            |  |  |
|   | SCALE: NTS        | SHEET 1 OF 3     |  |  |
| ) | DRAWING NUMBER    | ISSUE            |  |  |

SECTION A-A

342 Assembly

## **See Accompanying Pages for:**

- **Contact Bend Details**
- **Mounting Options**

THIS IS A C.A.D. GENERATED DRAWING DO NOT MAKE MANUAL REVISIONS TO MASTER. ISSUE NUMBER

ORIGINAL

1

| 342 / 392 Series Card Edge Connector |                                                                                                                                                                                                 |          | ACAD REFERENCE NO. 342 ENG MASTER |                  |        |  |
|--------------------------------------|-------------------------------------------------------------------------------------------------------------------------------------------------------------------------------------------------|----------|-----------------------------------|------------------|--------|--|
| Contact Bend Detail                  |                                                                                                                                                                                                 | DRAWN:   | J.LEE                             | DATE: OCT. 06/09 |        |  |
|                                      |                                                                                                                                                                                                 | CHECKED: |                                   | DATE:            |        |  |
|                                      | THESE DRAWINGS AND SPECIFICATIONS ARE THE PROPERTY OF EDAC INC.,AND SHALL NOT BE REPRODUCED,OR COPIED OR USED AS THE BASIS FOR THE MANUFACTURE OR SALE OF APPARATUS WITHOUT WRITTEN PERMISSION. | SCALE:   | NTS                               | SHEET :          | 2 OF 3 |  |
| TORONTO, ONTARIO                     |                                                                                                                                                                                                 | DRAWING  | NUMBER                            |                  | ISSUE  |  |
| YOUR CONNECTION TO QUALITY & SERVICE |                                                                                                                                                                                                 | 3        | 42 Assembly                       |                  | 1      |  |