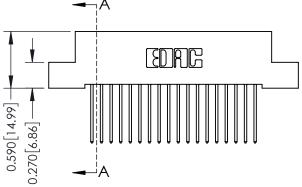

ORIGINAL

1

| 342 / 392 Series Card Edge Connector<br>Contact Bend Detail |                                                                                                                                   | ACAD REFERENCE NO. 342 ENG MASTER |             |                  |        |
|-------------------------------------------------------------|-----------------------------------------------------------------------------------------------------------------------------------|-----------------------------------|-------------|------------------|--------|
|                                                             |                                                                                                                                   | DRAWN:                            | J.LEE       | DATE: OCT. 06/09 |        |
|                                                             |                                                                                                                                   | CHECKED:                          |             | DATE:            |        |
| EDAC INC                                                    | ARE THE PROPERTY OF EDAC INC.,AND SHALL NOT BE REPRODUCED,OR COPIED OR USED AS THE BASIS FOR THE MANUFACTURE OR SALE OF APPARATUS | SCALE:                            | NTS         | SHEET :          | 2 OF 3 |
| TORONTO, ONTARIO                                            |                                                                                                                                   | DRAWING                           | NUMBER      |                  | ISSUE  |
| YOUR CONNECTION TO QUALITY & SERVICE                        |                                                                                                                                   | 3                                 | 42 Assembly |                  | 1      |

YOUR CONNECTION TO QUALITY & SERVICE

342 Assembly

**See Accompanying Pages for: Contact Bend Details** 

**Mounting Options** 

0.240 [6.10] Point of Contact 0.410[10.41]

SECTION A-A

THIS IS A C.A.D. GENERATED DRAWING DO NOT MAKE MANUAL REVISIONS TO MASTER. ISSUE NUMBER