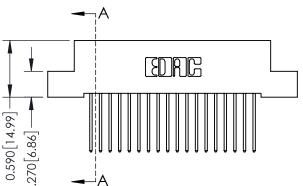

THIS IS A C.A.D. GENERATED DRAWING DO NOT MAKE MANUAL REVISIONS TO MASTER

ISSUE NUMBER

ORIGINAL

1

| 342 / 392 Card Edge Connector<br>Mounting Options |                                                                                                                                     | ACAD REFERENCE NO. 342 ENG MASTER |                         |        |  |
|---------------------------------------------------|-------------------------------------------------------------------------------------------------------------------------------------|-----------------------------------|-------------------------|--------|--|
|                                                   |                                                                                                                                     | DRAWN: J.LEE                      | DATE: <b>OCT. 06/09</b> |        |  |
|                                                   |                                                                                                                                     | CHECKED:                          | DATE:                   |        |  |
| EDAC INC                                          | ARE THE PROPERTY OF EDAC INC.,AND — SHALL NOT BE REPRODUCED,OR COPIED OR USED AS THE BASIS FOR THE MANUFACTURE OR SALE OF APPARATUS | SCALE: NTS                        | SHEET :                 | 3 OF 3 |  |
| TORONTO, ONTARIO                                  |                                                                                                                                     | DRAWING NUMBER                    | •                       | ISSUE  |  |
| YOUR CONNECTION TO QUALITY & SERVICE              |                                                                                                                                     | 342 Assembly                      |                         | 1      |  |

## **Mounting Option**

08-#4-40 Unified Threaded Inserts