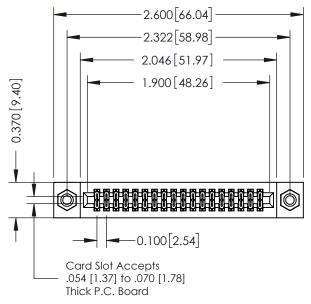

## 342 / 392 Card Edge Connector Part Number: 342-036-540-208

| ACAD REFERENCE NO. 342 ENG MASTER |                  |  |  |  |
|-----------------------------------|------------------|--|--|--|
| DRAWN: J.LEE                      | DATE: OCT. 06/09 |  |  |  |
| CHECKED:                          | DATE:            |  |  |  |
| SCALE: NTS                        | SHEET 1 OF 3     |  |  |  |
| DRAWING NUMBER                    | ISSUE            |  |  |  |
| 242 Assambly                      | 1                |  |  |  |

YOUR CONNECTION TO QUALITY & SERVICE

342 Assembly

**See Accompanying Pages for: Contact Bend Details** 

**Mounting Options** 

0.240 [6.10] Point of Contact 0.410[10.41]

SECTION A-A

THIS IS A C.A.D. GENERATED DRAWING DO NOT MAKE MANUAL REVISIONS TO MASTER. ISSUE NUMBER

## **Contact Detail**

540-Wire Wrap .025 Sq.(0.64 Sq.) - Tail LG=.570(14.48) .100 [2.54] Contact Spacing x .200 [5.08] Row Spacing