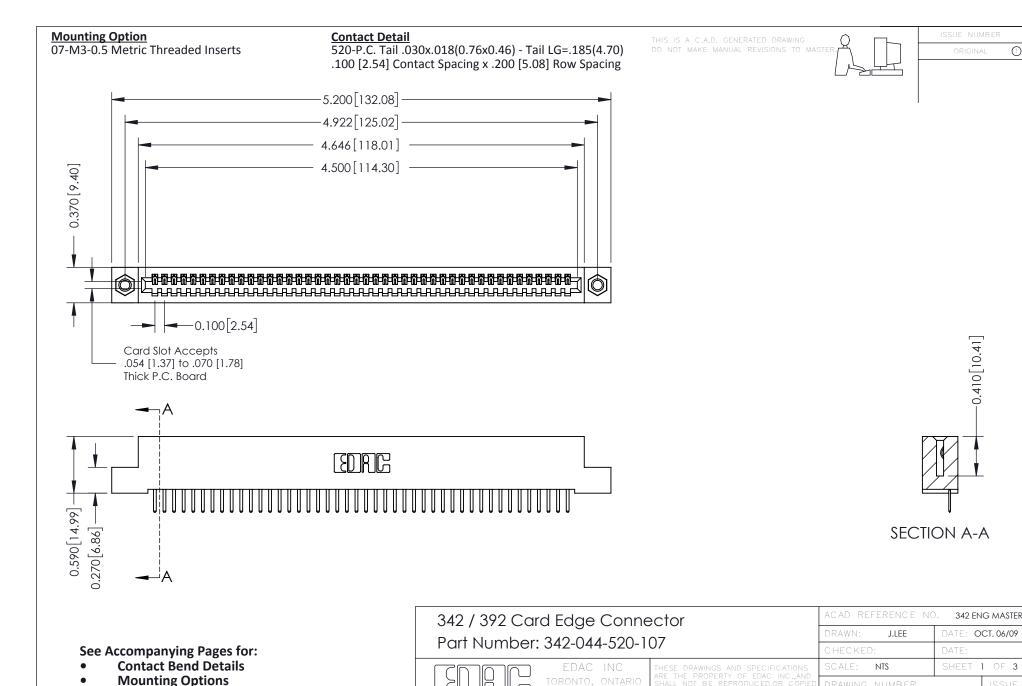

CANADA

YOUR CONNECTION TO QUALITY & SERVICE

342 Assembly

THIS IS A C.A.D. GENERATED DRAWING DO NOT MAKE MANUAL REVISIONS TO MASTER. ISSUE NUMBER

ORIGINAL

1



| 342 / 392 Series Card Edge Connector<br>Contact Bend Detail |                                                                                                                                                                                                  | ACAD REFERENCE NO. 342 ENG MASTER |             |                  |        |
|-------------------------------------------------------------|--------------------------------------------------------------------------------------------------------------------------------------------------------------------------------------------------|-----------------------------------|---