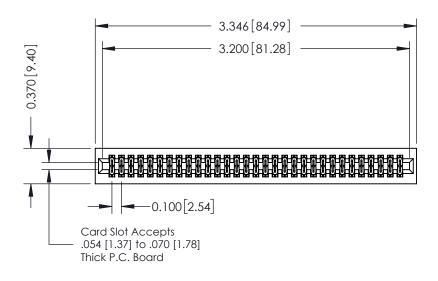

## **See Accompanying Pages for:**

- **Contact Bend Details**
- **Mounting Options**

| 342 / 392 Card Edge Connector |
|-------------------------------|
| Part Number: 342-062-544-201  |

YOUR CONNECTION TO QUALITY & SERVICE

| ACAD REFERENCE NO. 342 ENG MASTER |                  |  |  |  |  |
|-----------------------------------|------------------|--|--|--|--|
| DRAWN: J.LEE                      | DATE: OCT. 06/09 |  |  |  |  |
| CHECKED:                          | DATE:            |  |  |  |  |
| SCALE: NTS                        | SHEET 1 OF 3     |  |  |  |  |
| DRAWING NUMBER                    | ISSUE            |  |  |  |  |