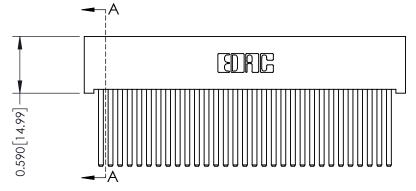

342 Assembly

THIS IS A C.A.D. GENERATED DRAWING DO NOT MAKE MANUAL REVISIONS TO MASTER. ISSUE NUMBER

ORIGINAL

1

| 342 / 392 Series Card Edge Connector<br>Contact Bend Detail |                                                                                                                                   | ACAD REFERENCE NO. 342 ENG MASTER |             |                  |        |
|-------------------------------------------------------------|-----------------------------------------------------------------------------------------------------------------------------------|-----------------------------------|-------------|------------------|--------|
|                                                             |                                                                                                                                   | DRAWN:                            | J.LEE       | DATE: OCT. 06/09 |        |
|                                                             |                                                                                                                                   | CHECKED:                          |             | DATE:            |        |
| EDAC INC                                                    | ARE THE PROPERTY OF EDAC INC.,AND SHALL NOT BE REPRODUCED,OR COPIED OR USED AS THE BASIS FOR THE MANUFACTURE OR SALE OF APPARATUS | SCALE:                            | NTS         | SHEET :          | 2 OF 3 |
| TORONTO, ONTARIO                                            |                                                                                                                                   | DRAWING                           | NUMBER      |                  | ISSUE  |
| YOUR CONNECTION TO QUALITY & SERVICE                        |                                                                                                                                   | 3                                 | 42 Assembly |                  | 1      |