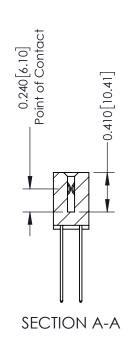

**Mounting Option** 01-No Mounting Lugs **Contact Detail** 

THIS IS A C.A.D. GENERATED DRAWING 544-Wire Wrap .050x.025(1.27x0.64) - Tail LG=.760(19.30) DO NOT MAKE MANUAL REVISIONS TO MASTER. .100 [2.54] Contact Spacing x .200 [5.08] Row Spacing

342 Assembly

THIS IS A C.A.D. GENERATED DRAWING DO NOT MAKE MANUAL REVISIONS TO MASTER. ISSUE NUMBER

ORIGINAL

1

| 342 / 392 Series Card Edge Connector<br>Contact Bend Detail |                                                                                                                                   | ACAD REFERENCE NO. 342 ENG MASTER |             |                  |        |
|-------------------------------------------------------------|-----------------------------------------------------------------------------------------------------------------------------------|-----------------------------------|-------------|------------------|--------|
|                                                             |                                                                                                                                   | DRAWN:                            | J.LEE       | DATE: OCT. 06/09 |        |
|                                                             |                                                                                                                                   | CHECKED:                          |             | DATE:            |        |
| EDAC INC                                                    | ARE THE PROPERTY OF EDAC INC.,AND SHALL NOT BE REPRODUCED,OR COPIED OR USED AS THE BASIS FOR THE MANUFACTURE OR SALE OF APPARATUS | SCALE:                            | NTS         | SHEET :          | 2 OF 3 |
| TORONTO, ONTARIO                                            |                                                                                                                                   | DRAWING                           | NUMBER      |                  | ISSUE  |
| YOUR CONNECTION TO QUALITY & SERVICE                        |                                                                                                                                   | 3                                 | 42 Assembly |                  | 1      |