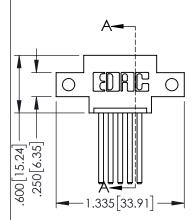

133UL NUMBER

ORIGINAL

1

- INSULATOR MATERIAL: THERMOPLASTIC PBT BLACK, UL 94V-0
- CONTACT MATERIAL; COPPER TIN ALLOY
   CONTACT PLATING: GOLD ON THE MATING AREA, TIN PLATING ON THE CONTACT TAILS, NICKEL UNDERPLATE

**Contact Code 558** 

Contact Code 559

**Contact Code 560** 

INSULATOR MATERIAL: THERMOPLASTIC POLYESTER, UL 94V-0

DAP MATERIAL AVAILABLE UPON REQUEST

CONTACT MATERIAL; COPPER ALLOY

CONTACT PLATING: GOLD ON THE MATING AREA, TIN PLATING ON THE CONTACT TAILS, NICKEL UNDERPLATE