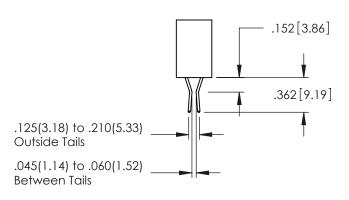

<u>Contact Dimensions:</u>
544-Wire Wrap .050x.025(1.27x0.64) - Tail LG=.750(19.05)
.100 (2.54) Contact Spacing x .200 (5.08) Row Spacing

THIS IS A C.A.D. GENERATED DRAWING DO NOT MAKE MANUAL REVISIONS TO MAST