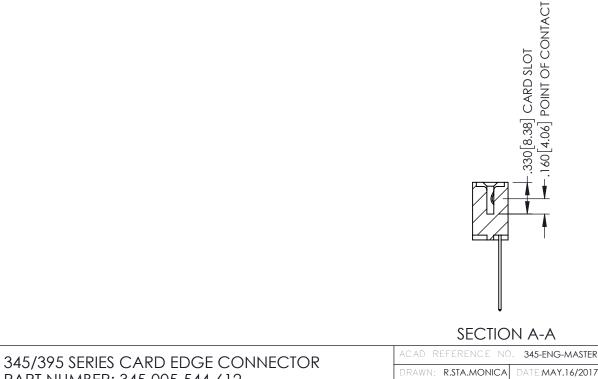

## 345/395 SERIES CARD EDGE CONNECTOR CONTACT CODE 555,556,558,559,560 DIMENSIONS

YOUR CONNECTION TO QUALITY & SERVICE

|    | ACAD REFERENCE NO. 345-ENG-MASTER |                  |       |        |  |  |  |
|----|-----------------------------------|------------------|-------|--------|--|--|--|
| S  | DRAWN: R.STA.M                    | DATE:MAY.16/2017 |       |        |  |  |  |
|    | CHECKED:                          |                  | DATE: |        |  |  |  |
| ,  | SCALE: 1:                         | :1               | SHEET | 2 OF 2 |  |  |  |
| ED | DRAWING NUMBER                    |                  |       | ISSUE  |  |  |  |

345-ENG-MASTER