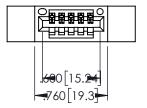

<u>Contact Dimensions:</u>
544-Wire Wrap .050x.025(1.27x0.64) - Tail LG=.750(19.05)
.100 (2.54) Contact Spacing x .200 (5.08) Row Spacing

THIS IS A C.A.D. GENERATED DRAWING DO NOT MAKE MANUAL REVISIONS TO MAST