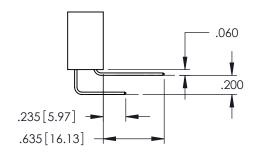

<u>Contact Dimensions:</u>
544-Wire Wrap .050x.025(1.27x0.64) - Tail LG=.750(19.05)
.100 (2.54) Contact Spacing x .200 (5.08) Row Spacing

160[4.06] POINT OF CONTACT

.330[8.38] CARD SLOT

1

- INSULATOR MATERIAL: THERMOPLASTIC PBT BLACK, UL 94V-0
- CONTACT MATERIAL; COPPER TIN ALLOY CONTACT PLATING: GOLD ON THE MATING AREA, TIN PLATING ON THE CONTACT TAILS, NICKEL UNDERPLATE