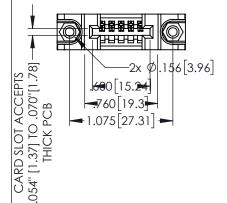

<u>Contact Dimensions:</u>
544-Wire Wrap .050x.025(1.27x0.64) - Tail LG=.750(19.05)
.100 (2.54) Contact Spacing x .200 (5.08) Row Spacing

160[4.06] POINT OF CONTACT

.330[8.38] CARD SLOT

1

- INSULATOR MATERIAL: THERMOPLASTIC PBT BLACK, UL 94V-0
- CONTACT MATERIAL; COPPER TIN ALLOY CONTACT PLATING: GOLD ON THE MATING AREA, TIN PLATING ON THE CONTACT TAILS, NICKEL UNDERPLATE

| 345/395 SERIES CARD EDGE CONNECTOR |
|------------------------------------|
| PART NUMBER: 345-005-544-688       |

YOUR CONNECTION TO QUALITY & SERVICE

| OLOHOITITI                        |                  |  |  |  |  |
|-----------------------------------|------------------|--|--|--|--|
| ACAD REFERENCE NO. 345-ENG-MASTER |                  |  |  |  |  |
| DRAWN: R.STA.MONICA               | DATE:MAY.16/2017 |  |  |  |  |
| CHECKED:                          | DATE:            |  |  |  |  |
| SCALE: 1:1                        | SHEET 1 OF 2     |  |  |  |  |
| DRAWING NUMBER                    | ISSUE            |  |  |  |  |
| 0.45 51.40 1.4.0755               |                  |  |  |  |  |