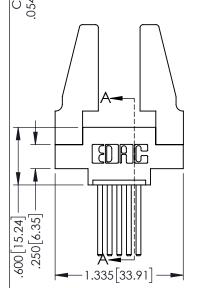

SECTION A-A

345-ENG-MASTER

**Contact Code 558** 

Contact Code 559

Contact Code 560

INSULATOR MATERIAL: THERMOPLASTIC POLYESTER, UL 94V-0

DAP MATERIAL AVAILABLE UPON REQUEST

CONTACT MATERIAL; COPPER ALLOY

CONTACT PLATING: GOLD ON THE MATING AREA, TIN PLATING ON THE CONTACT TAILS, NICKEL UNDERPLATE

## 345/395 SERIES CARD EDGE CONNECTOR CONTACT CODE 555,556,558,559,560 DIMENSIONS

YOUR CONNECTION TO QUALITY & SERVICE

|    | ACAD REFERENCE NO. 345-ENG-M |    |        |            |  |
|----|------------------------------|----|--------|------------|--|
|    | DRAWN: R.STA.MONI            | CA | DATE:M | AY.16/2017 |  |
| J  | CHECKED:                     |    | DATE:  |            |  |
| ,  | SCALE: 1:1                   |    | SHEET  | 2 OF 2     |  |
| ED | DRAWING NUMBER               |    |        | ISSUE      |  |