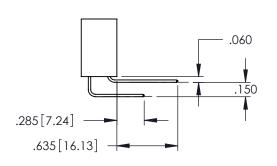

<u>Contact Dimensions:</u>
544-Wire Wrap .050x.025(1.27x0.64) - Tail LG=.750(19.05)
.100 (2.54) Contact Spacing x .200 (5.08) Row Spacing

160[4.06] POINT OF CONTACT

.330[8.38] CARD SLOT

1

- INSULATOR MATERIAL: THERMOPLASTIC PBT BLACK, UL 94V-0
- CONTACT MATERIAL; COPPER TIN ALLOY CONTACT PLATING: GOLD ON THE MATING AREA, TIN PLATING ON THE CONTACT TAILS, NICKEL UNDERPLATE