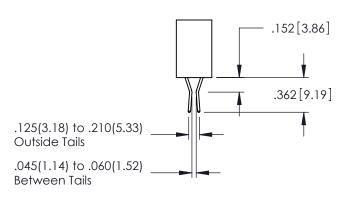

SECTION A-A

345-ENG-MASTER

**Contact Code 558** 

Contact Code 559

Contact Code 560

INSULATOR MATERIAL: THERMOPLASTIC POLYESTER, UL 94V-0

DAP MATERIAL AVAILABLE UPON REQUEST

CONTACT MATERIAL; COPPER ALLOY

CONTACT PLATING: GOLD ON THE MATING AREA, TIN PLATING ON THE CONTACT TAILS, NICKEL UNDERPLATE