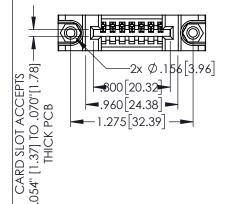

Contact Dimensions: 542-Wire Wrap .025 Sq.(0.64 Sq.) - Tail LG=.645(16.38) .100 (2.54) Contact Spacing x .200 (5.08) Row Spacing

THIS IS A C.A.D. GENERATED DRAWING DO NOT MAKE MANUAL REVISIONS TO MAST

1220F NOWBER

.160[4.06] POINT OF CONTACT

.150 [3.81]

-.330[8.38] CARD SLOT

ORIGINAL

1

- INSULATOR MATERIAL: THERMOPLASTIC PBT BLACK, UL 94V-0
- CONTACT MATERIAL; COPPER TIN ALLOY
   CONTACT PLATING: GOLD ON THE MATING AREA, TIN PLATING ON THE CONTACT TAILS, NICKEL UNDERPLATE

| 345/395 SERIES CARD EDGE CONNECTOR |
|------------------------------------|
| PART NUMBER: 345-007-542-688       |

EDAC INC TORONTO, ONTARIO CANADA

YOUR CONNECTION TO QUALITY & SERVICE WIT

| THESE DRAWINGS AND SPECIFICATIONS ARE THE PROPERTY OF EDAC INC.,AND SHALL NOT BE REPRODUCED,OR COPIED OR USED AS THE BASIS FOR THE |
|------------------------------------------------------------------------------------------------------------------------------------|
| MANUFACTURE OR SALE OF APPARATUS WITHOUT WRITTEN PERMISSION.                                                                       |
|                                                                                                                                    |