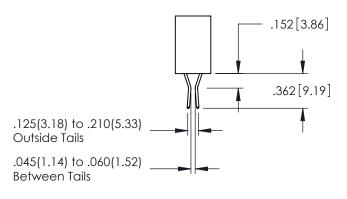

**SECTION A-A** 

**Contact Code 558** 

Contact Code 559

Contact Code 560

INSULATOR MATERIAL: THERMOPLASTIC POLYESTER, UL 94V-0

DAP MATERIAL AVAILABLE UPON REQUEST

CONTACT MATERIAL; COPPER ALLOY CONTACT PLATING: GOLD ON THE MATING AREA, TIN PLATING ON THE CONTACT TAILS, NICKEL UNDERPLATE

345/395 SERIES CARD EDGE CONNECTOR CONTACT CODE 555,556,558,559,560 DIMENSIONS

YOUR CONNECTION TO QUALITY & SERVICE

ACAD REFERENCE NO. 345-ENG-MASTER DATE:MAY.16/2017 DRAWN: R.STA.MONICA 1:1 SHEET 2 OF 2