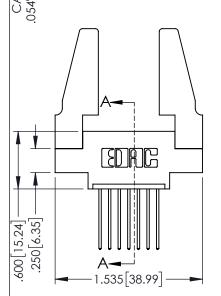

Contact Dimensions: 542-Wire Wrap .025 Sq.(0.64 Sq.) - Tail LG=.645(16.38) .100 (2.54) Contact Spacing x .200 (5.08) Row Spacing

THIS IS A C.A.D. GENERATED DRAWING DO NOT MAKE MANUAL REVISIONS TO MAST

1220F NOWBER

.160[4.06] POINT OF CONTACT

.150 [3.81]

-.330[8.38] CARD SLOT

ORIGINAL

1

- INSULATOR MATERIAL: THERMOPLASTIC PBT BLACK, UL 94V-0
- CONTACT MATERIAL; COPPER TIN ALLOY
   CONTACT PLATING: GOLD ON THE MATING AREA, TIN PLATING ON THE CONTACT TAILS, NICKEL UNDERPLATE

| 345/395 SERIES CARD EDGE CONNECTOR |
|------------------------------------|
| PART NUMBER: 345-007-542-688       |

EDAC INC TORONTO, ONTARIO CANADA

YOUR CONNECTION TO QUALITY & SERVICE WIT

| THESE DRAWINGS AND SPECIFICATIONS ARE THE PROPERTY OF EDAC INC.,AND SHALL NOT BE REPRODUCED,OR COPIED OR USED AS THE BASIS FOR THE |
|------------------------------------------------------------------------------------------------------------------------------------|
| MANUFACTURE OR SALE OF APPARATUS WITHOUT WRITTEN PERMISSION.                                                                       |
|                                                                                                                                    |