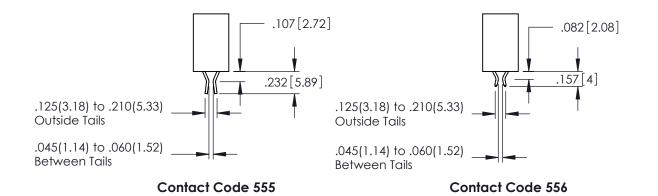

**SECTION A-A** 

345-ENG-MASTER

**Contact Code 558** 

Contact Code 559

**Contact Code 560** 

INSULATOR MATERIAL: THERMOPLASTIC POLYESTER, UL 94V-0

DAP MATERIAL AVAILABLE UPON REQUEST

CONTACT MATERIAL; COPPER ALLOY CONTACT PLATING: GOLD ON THE MATING AREA, TIN PLATING ON THE CONTACT TAILS, NICKEL UNDERPLATE

345/395 SERIES CARD EDGE CONNECTOR CONTACT CODE 555,556,558,559,560 DIMENSIONS

YOUR CONNECTION TO QUALITY & SERVICE

ACAD REFERENCE NO. 345-ENG-MASTER DATE:MAY.16/2017 DRAWN: R.STA.MONICA 1:1 SHEET 2 OF 2