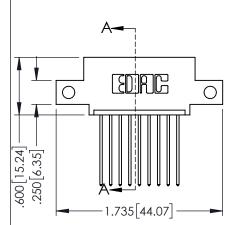

**SECTION A-A** 

345-ENG-MASTER

**Contact Code 558** 

Contact Code 559

**Contact Code 560** 

INSULATOR MATERIAL: THERMOPLASTIC POLYESTER, UL 94V-0

DAP MATERIAL AVAILABLE UPON REQUEST

CONTACT MATERIAL; COPPER ALLOY CONTACT PLATING: GOLD ON THE MATING AREA, TIN PLATING ON THE CONTACT TAILS, NICKEL UNDERPLATE

345-ENG-MASTER