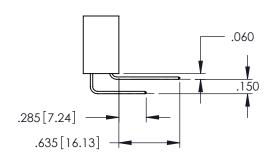

Contact Dimensions: 541-Wire Wrap .025 Sq.(0.64 Sq.) - Tail LG=.750(19.05) .100 (2.54) Contact Spacing x .200 (5.08) Row Spacing

-.330[8.38] CARD SLOT .160[4.06] POINT OF CONTACT

1

- INSULATOR MATERIAL: THERMOPLASTIC PBT BLACK, UL 94V-0
- CONTACT MATERIAL; COPPER TIN ALLOY CONTACT PLATING: GOLD ON THE MATING AREA, TIN PLATING ON THE CONTACT TAILS, NICKEL UNDERPLATE