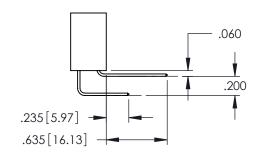

Contact Dimensions: 541-Wire Wrap .025 Sq.(0.64 Sq.) - Tail LG=.750(19.05) .100 (2.54) Contact Spacing x .200 (5.08) Row Spacing

-.330[8.38] CARD SLOT .160[4.06] POINT OF CONTACT

1

- INSULATOR MATERIAL: THERMOPLASTIC PBT BLACK, UL 94V-0
- CONTACT MATERIAL; COPPER TIN ALLOY CONTACT PLATING: GOLD ON THE MATING AREA, TIN PLATING ON THE CONTACT TAILS, NICKEL UNDERPLATE