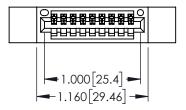

Contact Dimensions: 541-Wire Wrap .025 Sq.(0.64 Sq.) - Tail LG=.750(19.05) .100 (2.54) Contact Spacing x .200 (5.08) Row Spacing

-.330[8.38] CARD SLOT .160[4.06] POINT OF CONTACT

1

- INSULATOR MATERIAL: THERMOPLASTIC PBT BLACK, UL 94V-0
- CONTACT MATERIAL; COPPER TIN ALLOY CONTACT PLATING: GOLD ON THE MATING AREA, TIN PLATING ON THE CONTACT TAILS, NICKEL UNDERPLATE