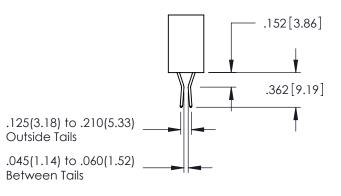

**SECTION A-A** 

345-ENG-MASTER

**Contact Code 558** 

Contact Code 559

**Contact Code 560** 

INSULATOR MATERIAL: THERMOPLASTIC POLYESTER, UL 94V-0

DAP MATERIAL AVAILABLE UPON REQUEST

CONTACT MATERIAL; COPPER ALLOY CONTACT PLATING: GOLD ON THE MATING AREA, TIN PLATING ON THE CONTACT TAILS, NICKEL UNDERPLATE

345/395 SERIES CARD EDGE CONNECTOR CONTACT CODE 555,556,558,559,560 DIMENSIONS

YOUR CONNECTION TO QUALITY & SERVICE

ACAD REFERENCE NO. 345-ENG-MASTER DATE:MAY.16/2017 DRAWN: R.STA.MONICA 1:1 SHEET 2 OF 2