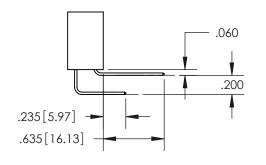

CONTACT MATERIAL; COPPER TIN ALLOY CONTACT PLATING: GOLD ON THE MATING AREA, TIN PLATING ON THE CONTACT TAILS, NICKEL UNDERPLATE

## 345/395 SERIES CARD EDGE CONNECTOR PART NUMBER: 345-014-540-204

YOUR CONNECTION TO QUALITY & SERVICE

**EDAC INC** TORONTO, ONTARIO CANADA

THESE DRAWINGS AND SPECIFICATIONS ARE THE PROPERTY OF EDAC INC.,AND SHALL NOT BE REPRODUCED, OR COPIED OR USED AS THE BASIS FOR THE MANUFACTURE OR SALE OF APPARATUS WITHOUT WRITTEN PERMISSION.

| ACAD REFERENCE NO.  | 345-ENG-MASTER   |
|---------------------|------------------|
| DRAWN: R.STA.MONICA | DATE:MAY.16/2017 |
| CHECKED:            | DATE:            |
| SCALE: 1:1          | SHEET 1 OF 2     |
| DRAWING NUMBER      | ISSUE            |
| 345-ENG-MASTE       | R 1              |



ISSUE NUMBER ORIGINAL

1









**Contact Code 558** 

## Contact Code 559

**Contact Code 560** 

- INSULATOR MATERIAL: THERMOPLASTIC POLYESTER, UL 94V-0
- DAP MATERIAL AVAILABLE UPON REQUEST
- CONTACT MATERIAL; COPPER ALLOY

CONTACT PLATING: GOLD ON THE MATING AREA, TIN PLATING ON THE CONTACT TAILS, NICKEL UNDERPLATE

\*FOR ALL OTHER SPECIFICATIONS REFER TO SHEET 3\*

## 345/395 SERIES CARD EDGE CONNECTOR CONTACT CODE 555,556,558,559,560 DIMENSIONS

YOUR CONNECTION TO QUALITY & SERVICE

**EDAC INC** TORONTO, ONTARIO CANADA

THESE DRAWINGS AND SPECIFICATIONS ARE THE PROPERTY OF EDAC INC.,AND SHALL NOT BE REPRODUCED, OR COPIED OR USED AS THE BASIS FOR THE MANUFACTURE OR SALE OF APPARATUS WITHOUT WRITTEN PERMISSION.

| ACAD REFERENCE NO.  | 345-ENG-MASTER   |
|---------------------|------------------|
| DRAWN: R.STA