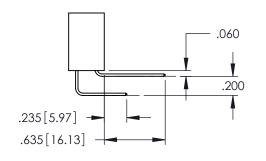

Contact Dimensions: 523-P.C. Tail .025 Sq.(0.64 Sq.) - Tail LG=.390(9.91) .100 (2.54) Contact Spacing x .200 (5.08) Row Spacing

- INSULATOR MATERIAL: THERMOPLASTIC PBT BLACK, UL 94V-0
- CONTACT MATERIAL; COPPER TIN ALLOY CONTACT PLATING: GOLD ON THE MATING AREA, TIN PLATING ON THE CONTACT TAILS, NICKEL UNDERPLATE

**Contact Code 558** 

Contact Code 559

Contact Code 560

- INSULATOR MATERIAL: THERMOPLASTIC POLYESTER, UL 94V-0 DAP MATERIAL AVAILABLE UPON REQUEST

CONTACT MATERIAL; COPPER ALLOY CONTACT PLATING: GOLD ON THE MATING AREA, TIN PLATING ON THE CONTACT TAILS, NICKEL UNDERPLATE