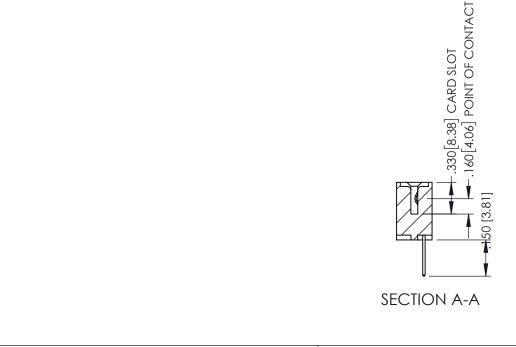

**Contact Code 558** 

Contact Code 559

Contact Code 560

- INSULATOR MATERIAL: THERMOPLASTIC POLYESTER, UL 94V-0 DAP MATERIAL AVAILABLE UPON REQUEST

CONTACT MATERIAL; COPPER ALLOY CONTACT PLATING: GOLD ON THE MATING AREA, TIN PLATING ON THE CONTACT TAILS, NICKEL UNDERPLATE

## 345/395 SERIES CARD EDGE CONNECTOR CONTACT CODE 555,556,558,559,560 DIMENSIONS

YOUR CONNECTION TO QUALITY & SERVICE

ACAD REFERENCE NO. 345-ENG-MASTER DATE:MAY.16/2017 DRAWN: R.STA.MONICA 1:1 SHEET 2 OF 2 345-ENG-MASTER