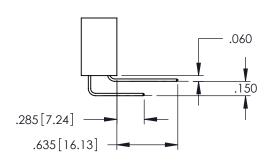

Contact Dimensions: 523-P.C. Tail .025 Sq.(0.64 Sq.) - Tail LG=.390(9.91) .100 (2.54) Contact Spacing x .200 (5.08) Row Spacing

- INSULATOR MATERIAL: THERMOPLASTIC PBT BLACK, UL 94V-0
- CONTACT MATERIAL; COPPER TIN ALLOY CONTACT PLATING: GOLD ON THE MATING AREA, TIN PLATING ON THE CONTACT TAILS, NICKEL UNDERPLATE