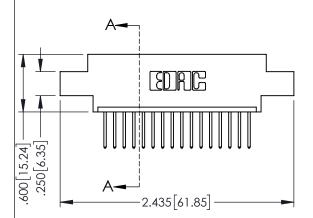

Contact Dimensions: 523-P.C. Tail .025 Sq.(0.64 Sq.) - Tail LG=.390(9.91) .100 (2.54) Contact Spacing x .200 (5.08) Row Spacing

- INSULATOR MATERIAL: THERMOPLASTIC PBT BLACK, UL 94V-0
- CONTACT MATERIAL; COPPER TIN ALLOY CONTACT PLATING: GOLD ON THE MATING AREA, TIN PLATING ON THE CONTACT TAILS, NICKEL UNDERPLATE

| 345/395 SERIES CARD EDGE CONNECTOR PART NUMBER: 345-016-523-602 |                                                                                                                                                                                                 | ACAD REFERENCE NO. 345-ENG-MASTER |            |                 |           |
|-----------------------------------------------------------------|-------------------------------------------------------------------------------------------------------------------------------------------------------------------------------------------------|-----------------------------------|------------|-----------------|-----------|
|                                                                 |                                                                                                                                                                                                 | DRAWN: R.                         | STA.MONICA | DATE: <b>MA</b> | Y.16/2017 |
|                                                                 |                                                                                                                                                                                                 | CHECKED:                          |            | DATE:           |           |
| TORONTO, ONTARIO                                                | THESE DRAWINGS AND SPECIFICATIONS ARE THE PROPERTY OF EDAC INC.,AND SHALL NOT BE REPRODUCED,OR COPIED OR USED AS THE BASIS FOR THE MANUFACTURE OR SALE OF APPARATUS WITHOUT WRITTEN PERMISSION. | SCALE:                            | 1:1        | SHEET '         | 1 OF 2    |
|                                                                 |                                                                                                                                                                                                 | DRAWING N                         | NUMBER     |                 | ISSUE     |
|                                                                 |                                                                                                                                                                                                 | 345-                              | ENG-MASTER |                 | 1         |