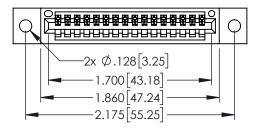

Contact Dimensions: 523-P.C. Tail .025 Sq.(0.64 Sq.) - Tail LG=.390(9.91) .100 (2.54) Contact Spacing x .200 (5.08) Row Spacing

- INSULATOR MATERIAL: THERMOPLASTIC PBT BLACK, UL 94V-0
- CONTACT MATERIAL; COPPER TIN ALLOY CONTACT PLATING: GOLD ON THE MATING AREA, TIN PLATING ON THE CONTACT TAILS, NICKEL UNDERPLATE

| 345/395 SERIES CARD EDGE CONNECTOR PART NUMBER: 345-016-523-602 |                                                                                                                                                                                                 | ACAD REFERENCE NO. 345-ENG-MASTER |            |                 |           |
|-----------------------------------------------------------------|-------------------------------------------------------------------------------------------------------------------------------------------------------------------------------------------------|-----------------------------------|------------|-----------------|-----------|
|                                                                 |                                                                                                                                                                                                 | DRAWN: R.                         | STA.MONICA | DATE: <b>MA</b> | Y.16/2017 |
|                                                                 |                                                                                                                                                                                                 | CHECKED:                          |            | DATE:           |           |
| TORONTO, ONTARIO                                                | THESE DRAWINGS AND SPECIFICATIONS ARE THE PROPERTY OF EDAC INC.,AND SHALL NOT BE REPRODUCED,OR COPIED OR USED AS THE BASIS FOR THE MANUFACTURE OR SALE OF APPARATUS WITHOUT WRITTEN PERMISSION. | SCALE:                            | 1:1        | SHEET '         | 1 OF 2    |
|                                                                 |                                                                                                                                                                                                 | DRAWING N                         | NUMBER     |                 | ISSUE     |
|                                                                 |                                                                                                                                                                                                 | 345-                              | ENG-MASTER |                 | 1         |