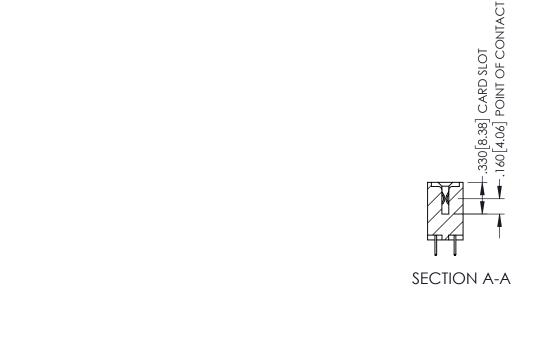

345/395 SERIES CARD EDGE CONNECTOR

PART NUMBER: 345-016-524-212

**Contact Code 555** 

**Contact Code 556** 

**Contact Code 558** 

Contact Code 559

Contact Code 560

INSULATOR MATERIAL: THERMOPLASTIC POLYESTER, UL 94V-0

DAP MATERIAL AVAILABLE UPON REQUEST

CONTACT MATERIAL; COPPER ALLOY CONTACT PLATING: GOLD ON THE MATING AREA, TIN PLATING ON THE CONTACT TAILS, NICKEL UNDERPLATE

345/395 SERIES CARD EDGE CONNECTOR CONTACT CODE 555,556,558,559,560 DIMENSIONS