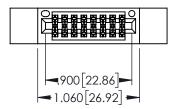

345/395 SERIES CARD EDGE CONNECTOR

PART NUMBER: 345-016-524-212

**Contact Code 555** 

**Contact Code 556** 

**Contact Code 558** 

Contact Code 559

Contact Code 560

INSULATOR MATERIAL: THERMOPLASTIC POLYESTER, UL 94V-0

DAP MATERIAL AVAILABLE UPON REQUEST

CONTACT MATERIAL; COPPER ALLOY CONTACT PLATING: GOLD ON THE MATING AREA, TIN PLATING ON THE CONTACT TAILS, NICKEL UNDERPLATE

345/395 SERIES CARD EDGE CONNECTOR CONTACT CODE 555,556,558,559,560 DIMENSIONS