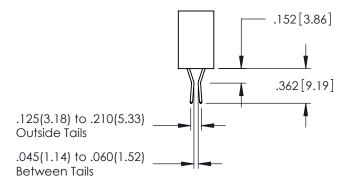

345/395 SERIES CARD EDGE CONNECTOR

PART NUMBER: 345-016-524-212

**Contact Code 555** 

**Contact Code 556** 

**Contact Code 558** 

Contact Code 559

Contact Code 560

INSULATOR MATERIAL: THERMOPLASTIC POLYESTER, UL 94V-0

DAP MATERIAL AVAILABLE UPON REQUEST

CONTACT MATERIAL; COPPER ALLOY CONTACT PLATING: GOLD ON THE MATING AREA, TIN PLATING ON THE CONTACT TAILS, NICKEL UNDERPLATE

345/395 SERIES CARD EDGE CONNECTOR CONTACT CODE 555,556,558,559,560 DIMENSIONS