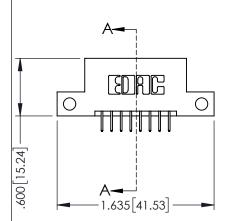

345/395 SERIES CARD EDGE CONNECTOR

PART NUMBER: 345-016-524-212

**Contact Code 555** 

**Contact Code 556** 

**Contact Code 558** 

Contact Code 559

Contact Code 560

INSULATOR MATERIAL: THERMOPLASTIC POLYESTER, UL 94V-0

DAP MATERIAL AVAILABLE UPON REQUEST

CONTACT MATERIAL; COPPER ALLOY CONTACT PLATING: GOLD ON THE MATING AREA, TIN PLATING ON THE CONTACT TAILS, NICKEL UNDERPLATE

345/395 SERIES CARD EDGE CONNECTOR CONTACT CODE 555,556,558,559,560 DIMENSIONS