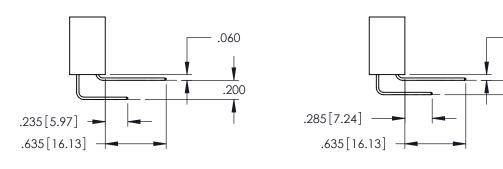

345/395 SERIES CARD EDGE CONNECTOR

PART NUMBER: 345-016-524-212

**Contact Code 555** 

**Contact Code 556** 

**Contact Code 558** 

Contact Code 559

Contact Code 560

INSULATOR MATERIAL: THERMOPLASTIC POLYESTER, UL 94V-0

DAP MATERIAL AVAILABLE UPON REQUEST

CONTACT MATERIAL; COPPER ALLOY CONTACT PLATING: GOLD ON THE MATING AREA, TIN PLATING ON THE CONTACT TAILS, NICKEL UNDERPLATE

345/395 SERIES CARD EDGE CONNECTOR CONTACT CODE 555,556,558,559,560 DIMENSIONS