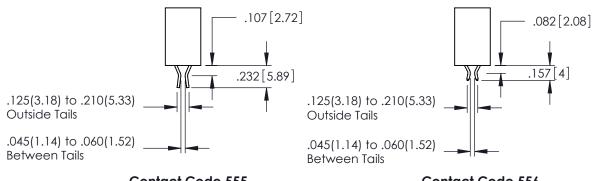

345/395 SERIES CARD EDGE CONNECTOR

PART NUMBER: 345-016-524-212

**Contact Code 555** 

**Contact Code 556** 

**Contact Code 558** 

Contact Code 559

Contact Code 560

INSULATOR MATERIAL: THERMOPLASTIC POLYESTER, UL 94V-0

DAP MATERIAL AVAILABLE UPON REQUEST

CONTACT MATERIAL; COPPER ALLOY CONTACT PLATING: GOLD ON THE MATING AREA, TIN PLATING ON THE CONTACT TAILS, NICKEL UNDERPLATE

345/395 SERIES CARD EDGE CONNECTOR CONTACT CODE 555,556,558,559,560 DIMENSIONS