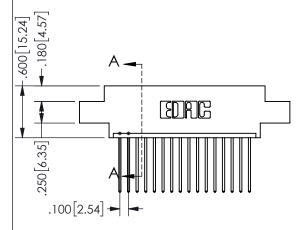

.160 4.06 .330[8.38] POINT OF CARD SLOT CONTACT .370 9.4

SECTION A\_A

ORIGINAL 1

ISSUE NUMBER

**Contact Code 558** 

Contact Code 559

**Contact Code 560** 

- INSULATOR MATERIAL: THERMOPLASTIC POLYESTER, UL 94V-0 DAP MATERIAL AVAILABLE UPON REQUEST
- CONTACT MATERIAL; COPPER ALLOY