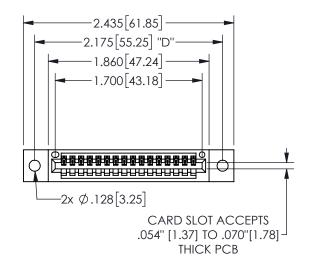

## <u>Contact Dimensions:</u> 542-Wire Wrap .025 Sq.(0.64 Sq.) - Tail LG=.645(16.38) .100 (2.54) Contact Spacing x .200 (5.08) Row Spacing

345/395 SERIES CARD EDGE CONNECTOR PART NUMBER: 345-016-542-602