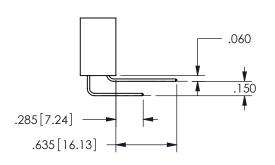

## <u>Contact Dimensions:</u> 542-Wire Wrap .025 Sq.(0.64 Sq.) - Tail LG=.645(16.38) .100 (2.54) Contact Spacing x .200 (5.08) Row Spacing

345/395 SERIES CARD EDGE CONNECTOR PART NUMBER: 345-016-542-602

.160 4.06 .330[8.38] POINT OF CARD SLOT CONTACT .370 9.4

SECTION A\_A

ORIGINAL 1

ISSUE NUMBER

**Contact Code 558** 

Contact Code 559

**Contact Code 560** 

- INSULATOR MATERIAL: THERMOPLASTIC POLYESTER, UL 94V-0 DAP MATERIAL AVAILABLE UPON REQUEST
- CONTACT MATERIAL; COPPER ALLOY