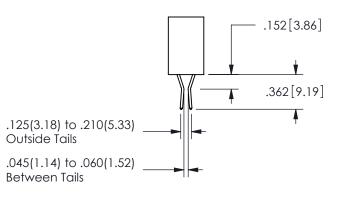

## <u>Contact Dimensions:</u> 542-Wire Wrap .025 Sq.(0.64 Sq.) - Tail LG=.645(16.38) .100 (2.54) Contact Spacing x .200 (5.08) Row Spacing

345/395 SERIES CARD EDGE CONNECTOR PART NUMBER: 345-016-542-602

.160 4.06 .330[8.38] POINT OF CARD SLOT CONTACT .370 9.4

SECTION A\_A

ORIGINAL 1

ISSUE NUMBER

**Contact Code 558** 

Contact Code 559

**Contact Code 560** 

- INSULATOR MATERIAL: THERMOPLASTIC POLYESTER, UL 94V-0 DAP MATERIAL AVAILABLE UPON REQUEST
- CONTACT MATERIAL; COPPER ALLOY