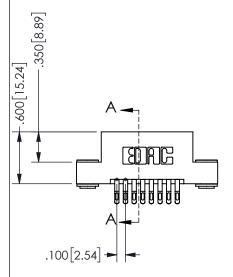

## 345/395 SERIES CARD EDGE CONNECTOR PART NUMBER: 345-016-555-203

YOUR CONNECTION TO QUALITY & SERVICE

**EDAC INC** TORONTO, ONTARIO CANADA

THESE DRAWINGS AND SPECIFICATIONS ARE THE PROPERTY OF EDAC INC.,AND SHALL NOT BE REPRODUCED, OR COPIED OR USED AS THE BASIS FOR THE MANUFACTURE OR SALE OF APPARATUS WITHOUT WRITTEN PERMISSION.