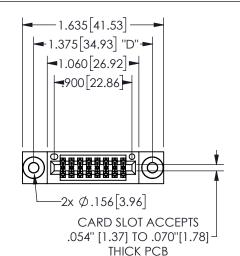

## 345/395 SERIES CARD EDGE CONNECTOR PART NUMBER: 345-016-555-203

YOUR CONNECTION TO QUALITY & SERVICE

**EDAC INC** TORONTO, ONTARIO CANADA

THESE DRAWINGS AND SPECIFICATIONS ARE THE PROPERTY OF EDAC INC.,AND SHALL NOT BE REPRODUCED, OR COPIED OR USED AS THE BASIS FOR THE MANUFACTURE OR SALE OF APPARATUS WITHOUT WRITTEN PERMISSION.