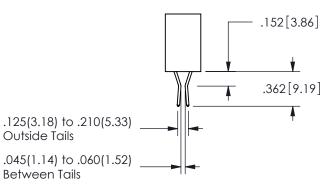

## <u>Contact Dimensions:</u> 556-Extender Board Bend (Code 520 Contacts) See Sheet 2 for Contact Code 555, 556, 558, 559, 560 **Dimensions**

.160 4.06 .330[8.38] POINT OF CARD SLOT CONTACT

## **SECTION A-A**

345/395 SERIES CARD EDGE CONNECTOR PART NUMBER: 345-016-556-808

**EDAC INC** TORONTO, ONTARIO CANADA

THESE DRAWINGS AND SPECIFICATIONS ARE THE PROPERTY OF EDAC INC.,AND SHALL NOT BE REPRODUCED, OR COPIED OR USED AS THE BASIS FOR THE MANUFACTURE OR SALE OF APPARATUS WITHOUT WRITTEN PERMISSION.