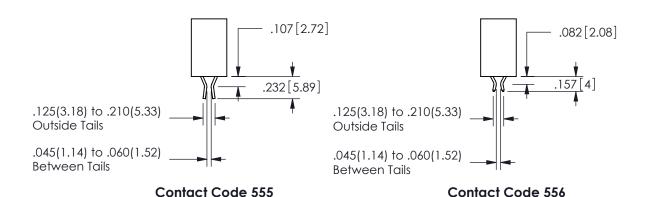

## <u>Contact Dimensions:</u> 556-Extender Board Bend (Code 520 Contacts) See Sheet 2 for Contact Code 555, 556, 558, 559, 560 **Dimensions**

.160 4.06 .330[8.38] POINT OF CARD SLOT CONTACT

ISSUE NUMBER ORIGINAL

1

**Contact Code 558** 

Contact Code 559

**Contact Code 560** 

INSULATOR MATERIAL: THERMOPLASTIC POLYESTER, UL 94V-0 DAP MATERIAL AVAILABLE UPON REQUEST

CONTACT MATERIAL; COPPER ALLOY CONTACT PLATING: GOLD ON THE MATING AREA, TIN PLATING ON THE CONTACT TAILS, NICKEL UNDERPLATE