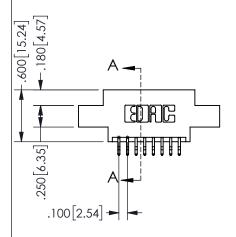

## **SECTION A-A**

345/395 SERIES CARD EDGE CONNECTOR PART NUMBER: 345-016-556-808

**EDAC INC** TORONTO, ONTARIO CANADA

THESE DRAWINGS AND SPECIFICATIONS ARE THE PROPERTY OF EDAC INC.,AND SHALL NOT BE REPRODUCED, OR COPIED OR USED AS THE BASIS FOR THE MANUFACTURE OR SALE OF APPARATUS WITHOUT WRITTEN PERMISSION.