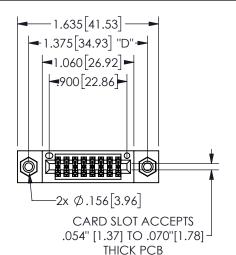

## **SECTION A-A**

345/395 SERIES CARD EDGE CONNECTOR PART NUMBER: 345-016-556-808

**EDAC INC** TORONTO, ONTARIO CANADA

THESE DRAWINGS AND SPECIFICATIONS ARE THE PROPERTY OF EDAC INC.,AND SHALL NOT BE REPRODUCED, OR COPIED OR USED AS THE BASIS FOR THE MANUFACTURE OR SALE OF APPARATUS WITHOUT WRITTEN PERMISSION.

| ACAD REFERENCE NO.  | 345-ENG-MASTER   |
|---------------------|------------------|
| DRAWN: R.STA.MONICA | DATE:MAY.16/2017 |
| CHECKED:            | DATE:            |
| SCALE: NTS          | SHEET 1 OF 2     |
| DRAWING NUMBER      | ISSUE            |
| 345-ENG-MASTER      | 1                |
|                     |                  |