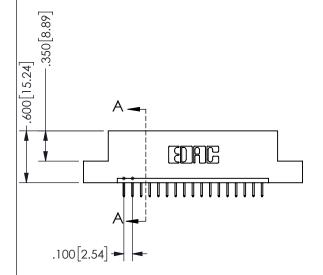

THIS IS A C.A.D. GENERATED DRAWING DO NOT MAKE MANUAL REVISIONS TO MASTER.

ISSUE NUMBER

ORIGINAL

1

-2.535[64.39]-2.275[57.79] "D" 1.960 49.78 1.800 [45.72] 70000000000000000 -2x Ø.156[3.96]

> CARD SLOT ACCEPTS .054" [1.37] TO .070"[1.78] \( \) THICK PCB

<u>Contact Dimensions:</u>
524-P.C. Tail .018 Sq.(0.46 Sq.) - Tail LG=.175(4.45)
.100 (2.54) Contact Spacing x .200 (5.08) Row Spacing

.160 4.06 .330[8.38] POINT OF CARD SLOT CONTACT

## SECTION A-A

345/395 SERIES CARD EDGE CONNECTOR PART NUMBER: 345-017-524-108

**EDAC INC** TORONTO, ONTARIO CANADA

THESE DRAWINGS AND SPECIFICATIONS ARE THE PROPERTY OF EDAC INC.,AND SHALL NOT BE REPRODUCED, OR COPIED OR USED AS THE BASIS FOR THE MANUFACTURE OR SALE OF APPARATUS WITHOUT WRITTEN PERMISSION.