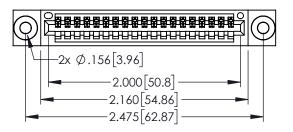

<u>Contact Dimensions:</u>
525-P.C. Tail .018 Sq.(0.46 Sq.) - Tail LG=.150(3.81)
.100 (2.54) Contact Spacing x .200 (5.08) Row Spacing

..330[8.38] CARD SLOT .160[4.06] POINT OF CONTACT

1

- INSULATOR MATERIAL: THERMOPLASTIC PBT BLACK, UL 94V-0
- CONTACT MATERIAL; COPPER TIN ALLOY CONTACT PLATING: GOLD ON THE MATING AREA, TIN PLATING ON THE CONTACT TAILS, NICKEL UNDERPLATE

| 345/395 SERIES CARD EDGE CONNECTOR |
|------------------------------------|
| PART NUMBER: 345-019-525-403       |

| ACAD REFERENCE NO   | . 345-ENC       | G-MASTER  |
|---------------------|-----------------|-----------|
| DRAWN: R.STA.MONICA | DATE: <b>MA</b> | Y.16/2017 |
| CHECKED:            | DATE:           |           |
| SCALE: 1:1          | SHEET 1         | OF 2      |
| DRAWING NUMBER      |                 | ISSUE     |
| 345-ENG-MASTER      |                 | 1         |