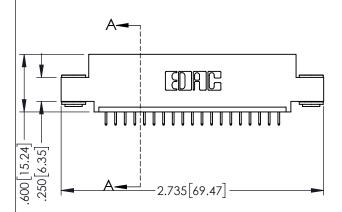

<u>Contact Dimensions:</u>
525-P.C. Tail .018 Sq.(0.46 Sq.) - Tail LG=.150(3.81)
.100 (2.54) Contact Spacing x .200 (5.08) Row Spacing

..330[8.38] CARD SLOT .160[4.06] POINT OF CONTACT

1

- INSULATOR MATERIAL: THERMOPLASTIC PBT BLACK, UL 94V-0
- CONTACT MATERIAL; COPPER TIN ALLOY CONTACT PLATING: GOLD ON THE MATING AREA, TIN PLATING ON THE CONTACT TAILS, NICKEL UNDERPLATE

| 345/395 SERIES CARD EDGE CONNECTOR |
|------------------------------------|
| PART NUMBER: 345-019-525-403       |

| ACAD REFERENCE NO   | . 345-ENC       | G-MASTER  |
|---------------------|-----------------|-----------|
| DRAWN: R.STA.MONICA | DATE: <b>MA</b> | Y.16/2017 |
| CHECKED:            | DATE:           |           |
| SCALE: 1:1          | SHEET 1         | OF 2      |
| DRAWING NUMBER      |                 | ISSUE     |
| 345-ENG-MASTER      |                 | 1         |