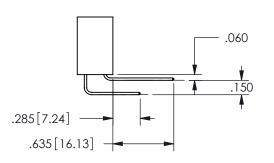

<u>Contact Dimensions:</u>
523-P.C. Tail .025 Sq.(0.64 Sq.) - Tail LG=.390(9.91)
.100 (2.54) Contact Spacing x .200 (5.08) Row Spacing

ISSUE NUMBER ORIGINAL

1

**Contact Code 558** 

Contact Code 559

**Contact Code 560** 