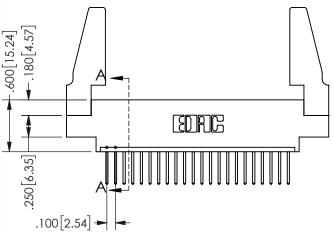

-3.035[77.09] 2.775[70.49] "D' 2.460 62.48 2.300 58.42 -2x Ø.156[3.96]

> CARD SLOT ACCEPTS .054" [1.37] TO .070"[1.78] <sup>\_</sup> THICK PCB

THIS IS A C.A.D. GENERATED DRAWING DO NOT MAKE MANUAL REVISIONS TO MASTER.

.330[8.38]

**CARD SLOT** 

.370 9.4

ISSUE NUMBER

ORIGINAL

1

345/395 SERIES CARD EDGE CONNECTOR PART NUMBER: 345-022-523-688 **EDAC INC** 

TORONTO, ONTARIO CANADA

## **SECTION A-A**

.160[4.06]

POINT OF

CONTACT

| ACAD REFERENCE NO.  |          | 345-ENG-MASTER   |       |
|---------------------|----------|------------------|-------|
| DRAWN: R.STA.MONICA |          | DATE:MAY.16/2017 |       |
| CHECKED:            |          | DATE:            |       |
| SCALE:              | NTS      | SHEET            | OF 2  |
| DRAWING             | G NUMBER |                  | ISSUE |
| 345-FNG-MASTER      |          |                  | 1     |