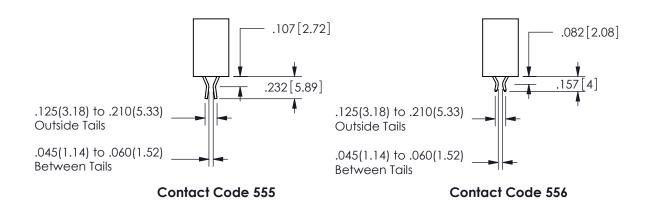

<u>Contact Dimensions:</u>
523-P.C. Tail .025 Sq.(0.64 Sq.) - Tail LG=.390(9.91)
.100 (2.54) Contact Spacing x .200 (5.08) Row Spacing

ISSUE NUMBER ORIGINAL

1

**Contact Code 558** 

Contact Code 559

**Contact Code 560** 