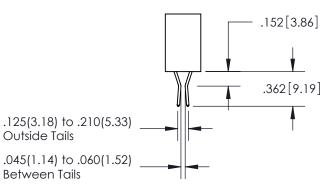

**Contact Code 560** 

- INSULATOR MATERIAL: THERMOPLASTIC POLYESTER, UL 94V-0
- DAP MATERIAL AVAILABLE UPON REQUEST
- CONTACT MATERIAL; COPPER ALLOY

CONTACT PLATING: GOLD ON THE MATING AREA, TIN PLATING ON THE CONTACT TAILS, NICKEL UNDERPLATE

\*FOR ALL OTHER SPECIFICATIONS REFER TO SHEET 3\*