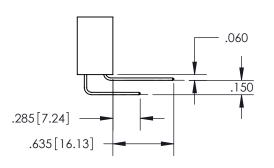

ACAD REFERENCE NO. 345-ENG-MASTER DRAWN: R.STA.MONICA DATE:MAY.16/2017 CHECKED: DATE: SCALE: 1:1 SHEET 1 OF 2 DRAWING NUMBER **ISSUE** 

345-ENG-MASTER

ISSUE NUMBER ORIGINAL 1

**Contact Code 558** 

Contact Code 559

**Contact Code 560** 

- INSULATOR MATERIAL: THERMOPLASTIC POLYESTER, UL 94V-0
- DAP MATERIAL AVAILABLE UPON REQUEST
- CONTACT MATERIAL; COPPER ALLOY

CONTACT PLATING: GOLD ON THE MATING AREA, TIN PLATING ON THE CONTACT TAILS, NICKEL UNDERPLATE