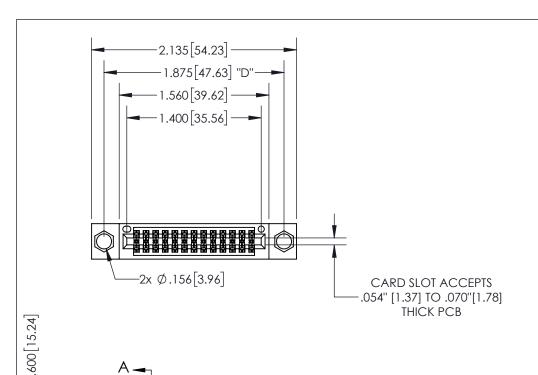

THIS IS A C.A.D. GENERATED DRAWING DO NOT MAKE MANUAL REVISIONS TO MASTER.

ISSUE NUMBER

ORIGINAL

1

.330[8.38] -.370[9.4] .160 4.06 **CARD SLOT** POINT OF CONTACT

SECTION A-A

**Contact Dimensions:** 500-Wire Hole .050x.025(1.27x0.64) - Tail LG=.260(6.60)

.100 (2.54) Contact Spacing x .200 (5.08) Row Spacing

INSULATOR MATERIAL: THERMOPLASTIC PBT, UL 94V-0 CONTACT MATERIAL; COPPER TIN ALLOY CONTACT PLATING: GOLD ON THE MATING AREA, TIN PLATING ON THE CONTACT TAILS, NICKEL UNDERPLATE

EDRG

345/395 SERIES CARD EDGE CONNECTOR PART NUMBER: 345-026-500-204

YOUR CONNECTION TO QUALITY & SERVICE

**EDAC INC** TORONTO, ONTARIO CANADA

THESE DRAWINGS AND SPECIFICATIONS ARE THE PROPERTY OF EDAC INC.,AND SHALL NOT BE REPRODUCED, OR COPIED OR USED AS THE BASIS FOR THE MANUFACTURE OR SALE OF APPARATUS WITHOUT WRITTEN PERMISSION.

ACAD REFERENCE NO. 345-ENG-MASTER DRAWN: R.STA.MONICA DATE:MAY.16/2017 CHECKED: DATE: SCALE: 1:1 SHEET 1 OF 2 DRAWING NUMBER **ISSUE** 

345-ENG-MASTER

ISSUE NUMBER ORIGINAL 1

**Contact Code 558** 

Contact Code 559