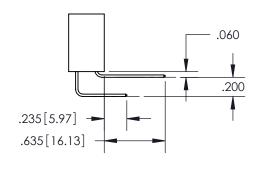

ACAD REFERENCE NO. 345-ENG-MASTER DRAWN: R.STA.MONICA DATE:MAY.16/2017 CHECKED: DATE: SCALE: 1:1 SHEET 1 OF 2 DRAWING NUMBER **ISSUE** 

345-ENG-MASTER

ISSUE NUMBER ORIGINAL 1

**Contact Code 558** 

Contact Code 559

**Contact Code 560** 

- INSULATOR MATERIAL: THERMOPLASTIC POLYESTER, UL 94V-0
- DAP MATERIAL AVAILABLE UPON REQUEST
- CONTACT MATERIAL; COPPER ALLOY

CONTACT PLATING: GOLD ON THE MATING AREA, TIN PLATING ON THE CONTACT TAILS, NICKEL UNDERPLATE