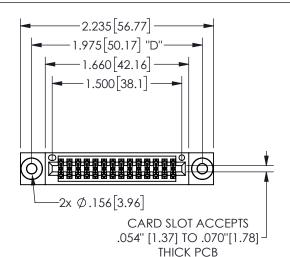

## 345/395 SERIES CARD EDGE CONNECTOR PART NUMBER: 345-028-523-503

YOUR CONNECTION TO QUALITY & SERVICE

**EDAC INC** TORONTO, ONTARIO CANADA

THESE DRAWINGS AND SPECIFICATIONS ARE THE PROPERTY OF EDAC INC.,AND SHALL NOT BE REPRODUCED,OR COPIED OR USED AS THE BASIS FOR THE MANUFACTURE OR SALE OF APPARATUS WITHOUT WRITTEN PERMISSION.