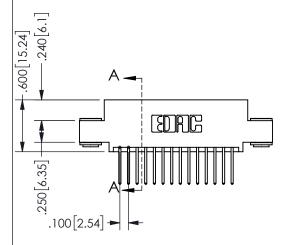

## 345/395 SERIES CARD EDGE CONNECTOR PART NUMBER: 345-028-523-503

YOUR CONNECTION TO QUALITY & SERVICE

**EDAC INC** TORONTO, ONTARIO CANADA

THESE DRAWINGS AND SPECIFICATIONS ARE THE PROPERTY OF EDAC INC.,AND SHALL NOT BE REPRODUCED,OR COPIED OR USED AS THE BASIS FOR THE MANUFACTURE OR SALE OF APPARATUS WITHOUT WRITTEN PERMISSION.

| SECTION A-A     |                                                   |  |  |
|-----------------|---------------------------------------------------|--|--|
| 345-ENG-MASTE   | 2                                                 |  |  |
| DATE:MAY.16/201 | 7                                                 |  |  |
| DATE:           |                                                   |  |  |
| SHEET 1 OF 2    |                                                   |  |  |
| ISSUE           |                                                   |  |  |
| 1               |                                                   |  |  |
|                 | 345-ENG-MASTEI DATE:MAY.16/201 DATE: SHEET 1 OF 2 |  |  |