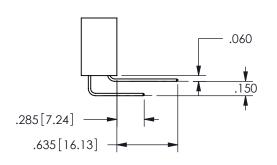

THIS IS A C.A.D. GENERATED DRAWING DO NOT MAKE MANUAL REVISIONS TO MASTER.

ISSUE NUMBER

ORIGINAL

1

<u>Contact Dimensions:</u>
523-P.C. Tail .025 Sq.(0.64 Sq.) - Tail LG=.390(9.91)
.100 (2.54) Contact Spacing x .200 (5.08) Row Spacing

ISSUE NUMBER ORIGINAL

1

**Contact Code 558** 

Contact Code 559

**Contact Code 560** 

INSULATOR MATERIAL: THERMOPLASTIC POLYESTER, UL 94V-0

DAP MATERIAL AVAILABLE UPON REQUEST

CONTACT MATERIAL; COPPER ALLOY CONTACT PLATING: GOLD ON THE MATING AREA, TIN PLATING ON THE CONTACT TAILS, NICKEL UNDERPLATE

345/395 SERIES CARD EDGE CONNECTOR CONTACT CODE 555,556,558,559,560 DIMENSIONS

YOUR CONNECTION TO QUALITY & SERVICE

**EDAC INC** TORONTO, ONTARIO CANADA

THESE DRAWINGS AND SPECIFICATIONS ARE THE PROPERTY OF EDAC INC.,AND SHALL NOT BE REPRODUCED, OR COPIED OR USED AS THE BASIS FOR THE MANUFACTURE OR SALE OF APPARATUS WITHOUT WRITTEN PERMISSION.