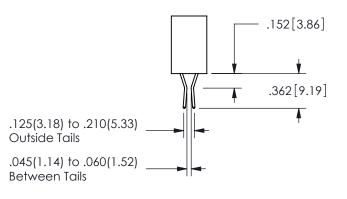

THIS IS A C.A.D. GENERATED DRAWING DO NOT MAKE MANUAL REVISIONS TO MASTER.

ISSUE NUMBER

ORIGINAL

1

<u>Contact Dimensions:</u>
523-P.C. Tail .025 Sq.(0.64 Sq.) - Tail LG=.390(9.91)
.100 (2.54) Contact Spacing x .200 (5.08) Row Spacing

ISSUE NUMBER ORIGINAL

1

**Contact Code 558** 

Contact Code 559

**Contact Code 560** 

INSULATOR MATERIAL: THERMOPLASTIC POLYESTER, UL 94V-0

DAP MATERIAL AVAILABLE UPON REQUEST

CONTACT MATERIAL; COPPER ALLOY CONTACT PLATING: GOLD ON THE MATING AREA, TIN PLATING ON THE CONTACT TAILS, NICKEL UNDERPLATE

345/395 SERIES CARD EDGE CONNECTOR CONTACT CODE 555,556,558,559,560 DIMENSIONS

YOUR CONNECTION TO QUALITY & SERVICE

**EDAC INC** TORONTO, ONTARIO CANADA

THESE DRAWINGS AND SPECIFICATIONS ARE THE PROPERTY OF EDAC INC.,AND SHALL NOT BE REPRODUCED, OR COPIED OR USED AS THE BASIS FOR THE MANUFACTURE OR SALE OF APPARATUS WITHOUT WRITTEN PERMISSION.