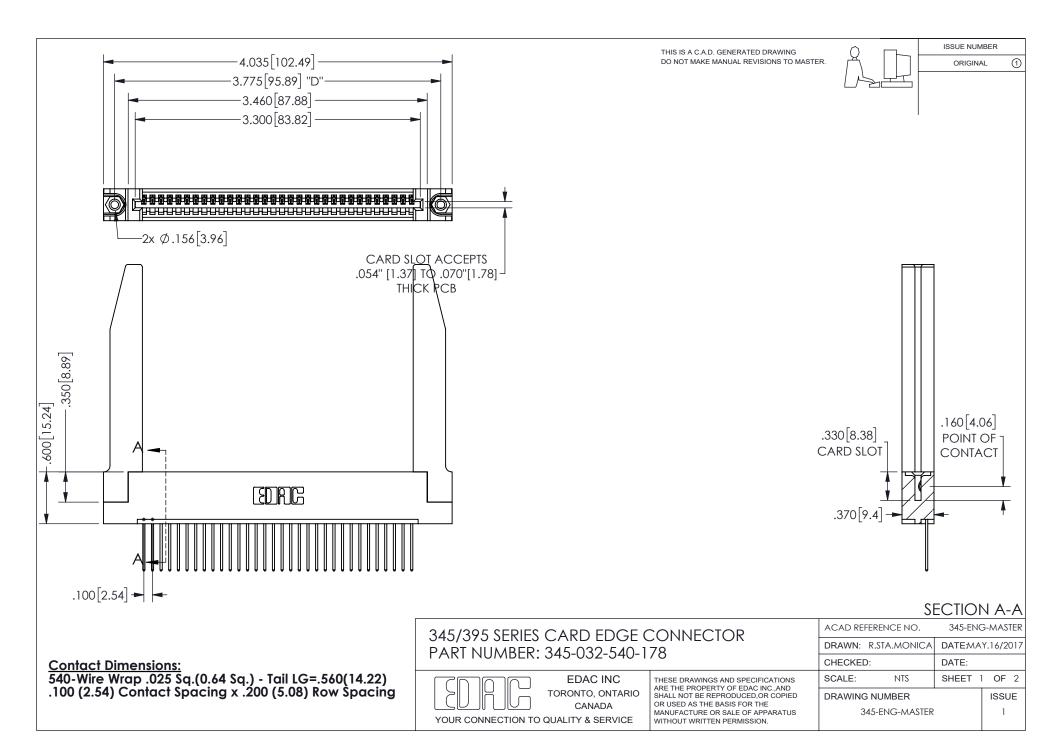

ISSUE NUMBER ORIGINAL

1









**Contact Code 558** 

Contact Code 559

Contact Code 560

INSULATOR MATERIAL: THERMOPLASTIC POLYESTER, UL 94V-0 DAP MATERIAL AVAILABLE UPON REQUEST

CONTACT MATERIAL; COPPER ALLOY

CONTACT PLATING: GOLD ON THE MATING AREA, TIN PLATING ON THE CONTACT TAILS, NICKEL UNDERPLATE

## 345/395 SERIES CARD EDGE CONNECTOR CONTACT CODE 555,556,558,559,560 DIMENSIONS

YOUR CONNECTION TO QUALITY & SERVICE

**EDAC INC** TORONTO, ONTARIO CANADA

THESE DRAWINGS AND SPECIFICATIONS ARE THE PROPERTY OF EDAC INC.,AND SHALL NOT BE REPRODUCED, OR COPIED OR USED AS THE BASIS FOR THE MANUFACTURE OR SALE OF APPARATUS WITHOUT WRITTEN PERMISSION.

| ACAD REFERENCE NO.  | 345-ENG-MASTER   |
|---------------------|------------------|
| DRAWN: R.STA.MONICA | DATE:MAY.16/2017 |
| C