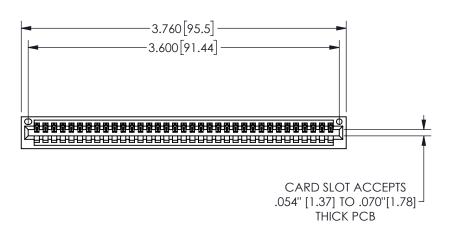

345/395 SERIES CARD EDGE CONNECTOR PART NUMBER: 345-035-521-101

YOUR CONNECTION TO QUALITY & SERVICE

**EDAC INC** TORONTO, ONTARIO CANADA

THESE DRAWINGS AND SPECIFICATIONS ARE THE PROPERTY OF EDAC INC.,AND SHALL NOT BE REPRODUCED, OR COPIED OR USED AS THE BASIS FOR THE MANUFACTURE OR SALE OF APPARATUS WITHOUT WRITTEN PERMISSION.

THIS IS A C.A.D. GENERATED DRAWING DO NOT MAKE MANUAL REVISIONS TO MASTER.

ISSUE NUMBER

ORIGINAL

1

600 15.24 .100[2.54]

<u>Contact Dimensions:</u>
521-P.C. Tail .025 Sq.(0.64 Sq.) - Tail LG=.150(3.81)
.100 (2.54) Contact Spacing x .200 (5.08) Row Spacing