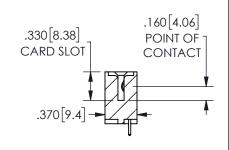

SECTION A-A

ISSUE NUMBER ORIGINAL

1

**Contact Code 558** 

Contact Code 559

**Contact Code 560** 

INSULATOR MATERIAL: THERMOPLASTIC POLYESTER, UL 94V-0 DAP MATERIAL AVAILABLE UPON REQUEST

CONTACT MATERIAL; COPPER ALLOY

CONTACT PLATING: GOLD ON THE MATING AREA, TIN PLATING ON THE CONTACT TAILS, NICKEL UNDERPLATE

## 345/395 SERIES CARD EDGE CONNECTOR CONTACT CODE 555,556,558,559,560 DIMENSIONS

YOUR CONNECTION TO QUALITY & SERVICE

**EDAC INC** TORONTO, ONTARIO CANADA

THESE DRAWINGS AND SPECIFICATIONS ARE THE PROPERTY OF EDAC INC.,AND SHALL NOT BE REPRODUCED, OR COPIED OR USED AS THE BASIS FOR THE MANUFACTURE OR SALE OF APPARATUS WITHOUT WRITTEN PERMISSION.