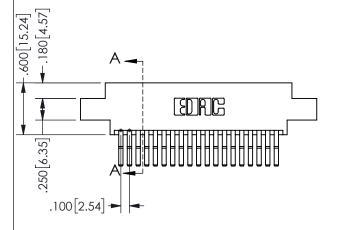

.160 4.06 .330[8.38] POINT OF CARD SLOT CONTACT .370 9.4

## SECTION A-A

ORIGINAL 1

ISSUE NUMBER

**Contact Code 558** 

Contact Code 559

**Contact Code 560** 

INSULATOR MATERIAL: THERMOPLASTIC POLYESTER, UL 94V-0 DAP MATERIAL AVAILABLE UPON REQUEST

CONTACT MATERIAL; COPPER ALLOY CONTACT PLATING: GOLD ON THE MATING AREA, TIN PLATING ON THE CONTACT TAILS, NICKEL UNDERPLATE

345/395 SERIES CARD EDGE CONNECTOR CONTACT CODE 555,556,558,559,560 DIMENSIONS

YOUR CONNECTION TO QUALITY & SERVICE

**EDAC INC** TORONTO, ONTARIO CANADA

THESE DRAWINGS AND SPECIFICATIONS ARE THE PROPERTY OF EDAC INC.,AND SHALL NOT BE REPRODUCED, OR COPIED OR USED AS THE BASIS FOR THE MANUFACTURE OR SALE OF APPARATUS WITHOUT WRITTEN PERMISSION.

| ACAD REFERENCE NO.  | 345-ENG-MASTER   |        |  |
|---------------------|------------------|--------|--|
| DRAWN: R.STA.MONICA | DATE:MAY.16/2017 |        |  |
| CHECKED:            | DATE:            |        |  |
| SCALE: 1:1          | SHEET            | 2 OF 2 |  |
| DRAWING NUMBER      |                  | ISSUE  |  |
| 345-ENG-MASTER      |                  | 1      |  |