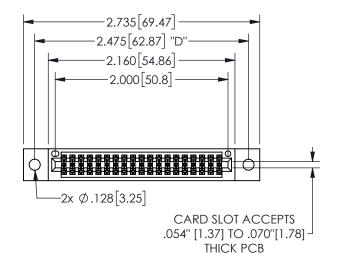

## <u>Contact Dimensions:</u> 560-Extender Board Bend (Code 523 Contacts) See Sheet 2 for Contact Code 555, 556, 558, 559, 560 **Dimensions**

345/395 SERIES CARD EDGE CONNECTOR PART NUMBER: 345-038-560-802

YOUR CONNECTION TO QUALITY & SERVICE

**EDAC INC** TORONTO, ONTARIO CANADA

THESE DRAWINGS AND SPECIFICATIONS ARE THE PROPERTY OF EDAC INC.,AND SHALL NOT BE REPRODUCED, OR COPIED OR USED AS THE BASIS FOR THE MANUFACTURE OR SALE OF APPARATUS WITHOUT WRITTEN PERMISSION.

| ACAD RE        | FERENCE NO.  | 345-ENG-MASTER   |       |  |
|----------------|--------------|------------------|-------|--|
| DRAWN:         | R.STA.MONICA | DATE:MAY.16/2017 |       |  |
| CHECKED:       |              | DATE:            |       |  |
| SCALE:         | NTS          | SHEET            | OF 2  |  |
| DRAWING NUMBER |              |                  | ISSUE |  |
| 345-ENG-MASTER |              |                  | 1     |  |