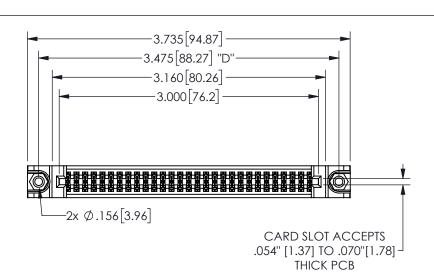

| 345/395 SERIES CARD EDGE CONNECTOR |
|------------------------------------|
| PART NUMBER: 345-058-555-588       |

YOUR CONNECTION TO QUALITY & SERVICE

**EDAC INC** TORONTO, ONTARIO CANADA

THESE DRAWINGS AND SPECIFICATIONS ARE THE PROPERTY OF EDAC INC.,AND SHALL NOT BE REPRODUCED,OR COPIED OR USED AS THE BASIS FOR THE MANUFACTURE OR SALE OF APPARATUS WITHOUT WRITTEN PERMISSION.