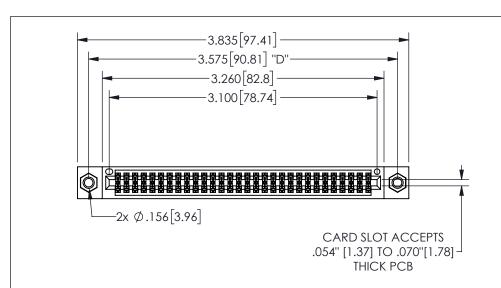

| 345/395 SERIES CARD EDGE CONNECTOR |
|------------------------------------|
| PART NUMBER: 345-060-555-807       |

YOUR CONNECTION TO QUALITY & SERVICE

**EDAC INC** TORONTO, ONTARIO CANADA

THESE DRAWINGS AND SPECIFICATIONS ARE THE PROPERTY OF EDAC INC.,AND SHALL NOT BE REPRODUCED, OR COPIED OR USED AS THE BASIS FOR THE MANUFACTURE OR SALE OF APPARATUS WITHOUT WRITTEN PERMISSION.

| ACAD REFERENCE NO. |              | 345-ENG-MASTER |           |
|--------------------|--------------|----------------|-----------|
| DRAWN:             | R.STA.MONICA | DATEMA         | Y.16/2017 |
| CHECKE             | D:           | DATE:          |           |
| SCALE:             | NTS          | SHEET          | OF 2      |
| DRAWING            | NUMBER       |                | ISSUE     |
| 345-ENG-MASTER     |              |                | 1         |