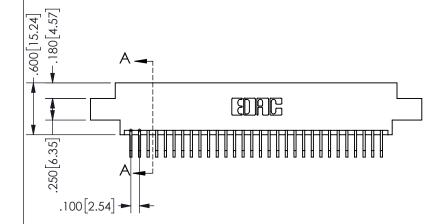

SECTION A-A

ISSUE NUMBER ORIGINAL

1

**Contact Code 558** 

Contact Code 559

**Contact Code 560** 

INSULATOR MATERIAL: THERMOPLASTIC POLYESTER, UL 94V-0 DAP MATERIAL AVAILABLE UPON REQUEST

CONTACT MATERIAL; COPPER ALLOY

CONTACT PLATING: GOLD ON THE MATING AREA, TIN PLATING ON THE CONTACT TAILS, NICKEL UNDERPLATE