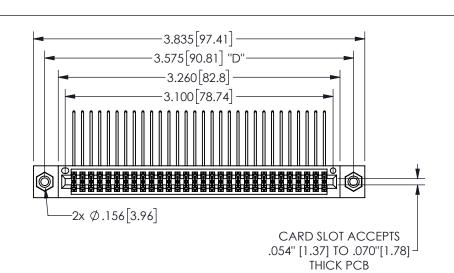

345/395 SERIES CARD EDGE CONNECTOR PART NUMBER: 345-060-558-808

YOUR CONNECTION TO QUALITY & SERVICE

**EDAC INC** TORONTO, ONTARIO CANADA

THESE DRAWINGS AND SPECIFICATIONS ARE THE PROPERTY OF EDAC INC.,AND SHALL NOT BE REPRODUCED,OR COPIED OR USED AS THE BASIS FOR THE MANUFACTURE OR SALE OF APPARATUS WITHOUT WRITTEN PERMISSION.

| 0.                 |               |                | , , , , , |
|--------------------|---------------|----------------|-----------|
| ACAD REFERENCE NO. |               | 345-ENG-MASTER |           |
| DRAWN:             | R.STA.MONICA  | DATEMA         | Y.16/2017 |
| CHECKED:           |               | DATE:          |           |
| SCALE:             | NTS           | SHEET          | OF 2      |
| DRAWING            | NUMBER        |                | ISSUE     |
| 3                  | 45-ENG-MASTER |                | 1         |