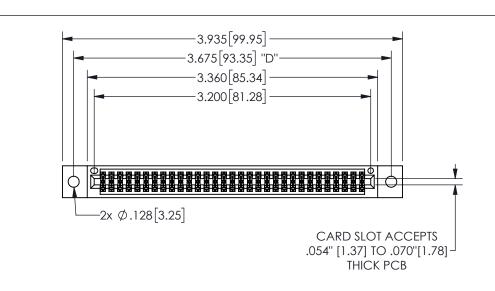

| 345/395 SERIES CARD EDGE CONNECTOR |
|------------------------------------|
| PART NUMBER: 345-062-555-802       |

YOUR CONNECTION TO QUALITY & SERVICE

**EDAC INC** TORONTO, ONTARIO CANADA

THESE DRAWINGS AND SPECIFICATIONS ARE THE PROPERTY OF EDAC INC.,AND SHALL NOT BE REPRODUCED, OR COPIED OR USED AS THE BASIS FOR THE MANUFACTURE OR SALE OF APPARATUS WITHOUT WRITTEN PERMISSION.

|                    | ٠.           |                | , , , , , |  |
|--------------------|--------------|----------------|-----------|--|
| ACAD REFERENCE NO. |              | 345-ENG-MASTER |           |  |
| DRAWN:             | R.STA.MONICA | DATE:MA        | Y.16/2017 |  |
| CHECKED            | ):           | DATE:          |           |  |
| SCALE:             | NTS          | SHEET          | OF 2      |  |
| DRAWING            | NUMBER       |                | ISSUE     |  |
| 345-ENG-MASTER     |              |                | 1         |  |