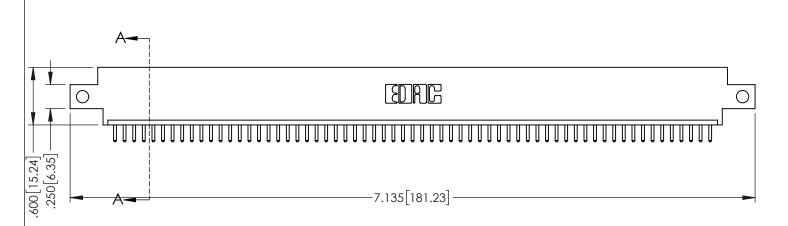

| 345/395 SERIES CARD EDGE CONNECTOR |
|------------------------------------|
| PART NUMBER: 345-063-520-612       |

EDAC INC TORONTO, ONTARIO CANADA

YOUR CONNECTION TO QUALITY & SERVICE WITHOUT WRITEN

|                                                            | DRAWN:  | R.STA.MONICA  |  |
|------------------------------------------------------------|---------|---------------|--|
|                                                            | CHECKE  | D:            |  |
| SE DRAWINGS AND SPECIFICATIONS THE PROPERTY OF EDAC INCAND | SCALE:  | 1:1           |  |
| LL NOT BE REPRODUCED,OR COPIED USED AS THE BASIS FOR THE   | DRAWING | NUMBER        |  |
| JOHN THE OR SALE OF APPARATUS                              | 3       | 45-ENG-MASTER |  |

<u>Contact Dimensions:</u>
520-P.C. Tail .030x.018(0.76x0.46) - Tail LG=.175(4.45)
.100 (2.54) Contact Spacing x .200 (5.08) Row Spacing

THIS IS A C.A.D. GENERATED DRAWING
DO NOT MAKE MANUAL REVISIONS TO MASTE