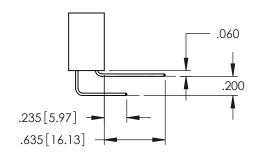

## 345/395 SERIES CARD EDGE CONNECTOR CONTACT CODE 555,556,558,559,560 DIMENSIONS

YOUR CONNECTION TO QUALITY & SERVICE

|   | ACAD REFERENCE NO. 345-ENG-MASTER |                  |  |  |
|---|-----------------------------------|------------------|--|--|
|   | DRAWN: R.STA.MONICA               | DATE:MAY.16/2017 |  |  |
|   | CHECKED:                          | DATE:            |  |  |
|   | SCALE: 1:1                        | SHEET 2 OF 2     |  |  |
| D | DRAWING NUMBER                    | ISSUE            |  |  |

## **Contact Code 558**

## Contact Code 559

## **Contact Code 560**

INSULATOR MATERIAL: THERMOPLASTIC POLYESTER, UL 94V-0 DAP MATERIAL AVAILABLE UPON REQUEST

CONTACT MATERIAL; COPPER ALLOY CONTACT PLATING: GOLD ON THE MATING AREA, TIN PLATING ON THE CONTACT TAILS, NICKEL UNDERPLATE