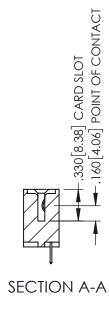

## 345/395 SERIES CARD EDGE CONNECTOR CONTACT CODE 555,556,558,559,560 DIMENSIONS

YOUR CONNECTION TO QUALITY & SERVICE

|   | ACAD REFERENCE NO. 345-ENG-MASTER |                  |  |  |
|---|-----------------------------------|------------------|--|--|
|   | DRAWN: R.STA.MONICA               | DATE:MAY.16/2017 |  |  |
|   | CHECKED:                          | DATE:            |  |  |
|   | SCALE: 1:1                        | SHEET 2 OF 2     |  |  |
| D | DRAWING NUMBER                    | ISSUE            |  |  |

## **Contact Code 558**

## Contact Code 559

## **Contact Code 560**

INSULATOR MATERIAL: THERMOPLASTIC POLYESTER, UL 94V-0 DAP MATERIAL AVAILABLE UPON REQUEST

CONTACT MATERIAL; COPPER ALLOY CONTACT PLATING: GOLD ON THE MATING AREA, TIN PLATING ON THE CONTACT TAILS, NICKEL UNDERPLATE