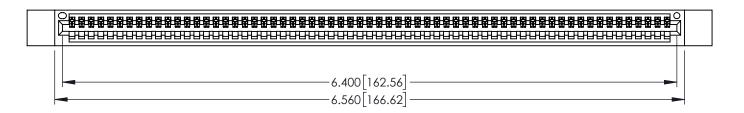

| 345/395 SERIES CARD EDGE CONNECTOR |
|------------------------------------|
| PART NUMBER: 345-063-520-612       |

EDAC INC TORONTO, ONTARIO CANADA

YOUR CONNECTION TO QUALITY & SERVICE WITHOUT WRITEN

|                                                            | DRAWN:  | R.STA.MONICA  |  |
|------------------------------------------------------------|---------|---------------|--|
|                                                            | CHECKE  | D:            |  |
| SE DRAWINGS AND SPECIFICATIONS THE PROPERTY OF EDAC INCAND | SCALE:  | 1:1           |  |
| LL NOT BE REPRODUCED,OR COPIED USED AS THE BASIS FOR THE   | DRAWING | NUMBER        |  |
| JOHN THE OR SALE OF APPARATUS                              | 3       | 45-ENG-MASTER |  |

<u>Contact Dimensions:</u>
520-P.C. Tail .030x.018(0.76x0.46) - Tail LG=.175(4.45)
.100 (2.54) Contact Spacing x .200 (5.08) Row Spacing

THIS IS A C.A.D. GENERATED DRAWING
DO NOT MAKE MANUAL REVISIONS TO MASTE