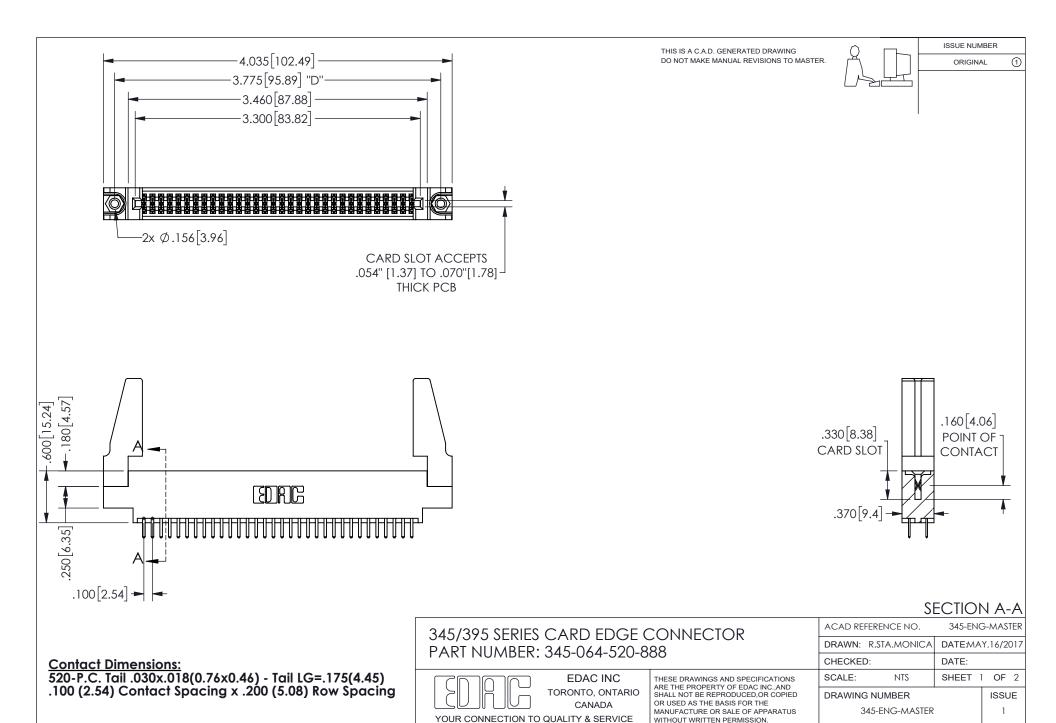

ISSUE NUMBER ORIGINAL

1

**Contact Code 558** 

Contact Code 559

Contact Code 560

INSULATOR MATERIAL: THERMOPLASTIC POLYESTER, UL 94V-0 DAP MATERIAL AVAILABLE UPON REQUEST

CONTACT MATERIAL; COPPER ALLOY

CONTACT PLATING: GOLD ON THE MATING AREA, TIN PLATING ON THE CONTACT TAILS, NICKEL UNDERPLATE

## 345/395 SERIES CARD EDGE CONNECTOR CONTACT CODE 555,556,558,559,560 DIMENSIONS

YOUR CONNECTION TO QUALITY & SERVICE

**EDAC INC** TORONTO, ONTARIO CANADA

THESE DRAWINGS AND SPECIFICATIONS ARE THE PROPERTY OF EDAC INC.,AND SHALL NOT BE REPRODUCED, OR COPIED OR USED AS THE BASIS FOR THE MANUFACTURE OR SALE OF APPARATUS WITHOUT WRITTEN PERMISSION.

| ACAD REFERENCE NO.  | 345-ENG-MASTER   |
|---------------------|------------------|
| DRAWN: R.STA.MONICA | DATE:MAY.16/2017 |
| CHECKED:            | DATE:            |
| SCALE: 1:1          | SHEET 2 OF 2     |
| DRAWING NUMBER      | ISSUE            |
| 345-ENG-MASTER      | 1                |