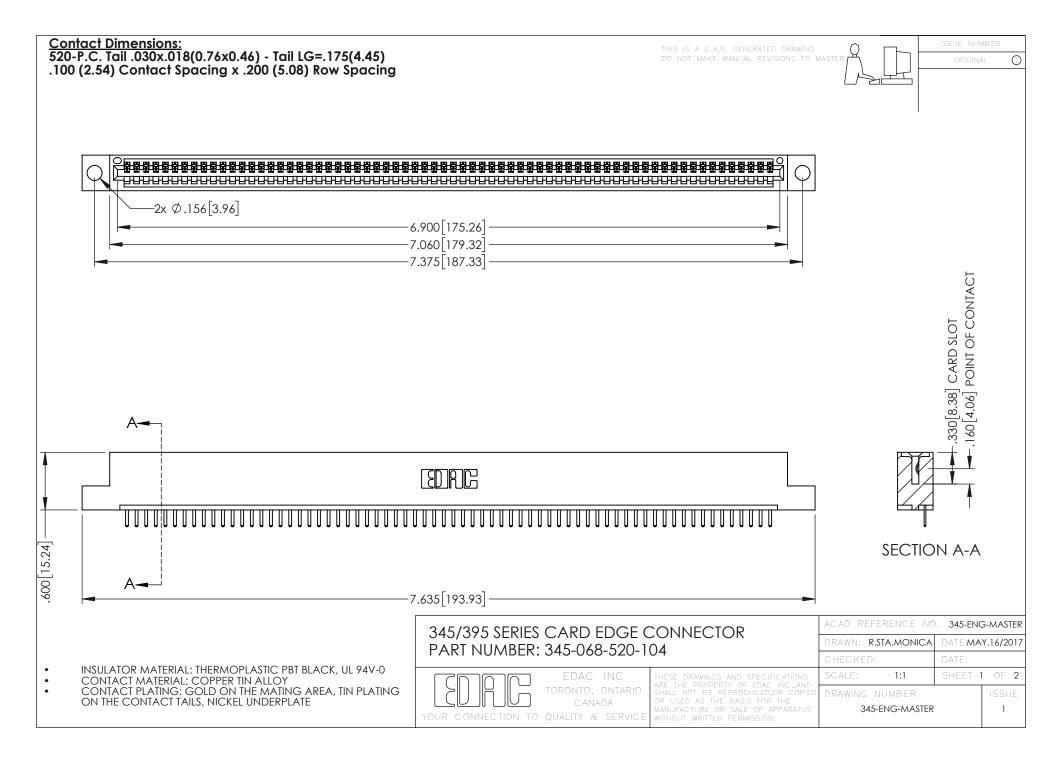

**Contact Code 558** 

Contact Code 559

**Contact Code 560** 

INSULATOR MATERIAL: THERMOPLASTIC POLYESTER, UL 94V-0

DAP MATERIAL AVAILABLE UPON REQUEST

CONTACT MATERIAL; COPPER ALLOY CONTACT PLATING: GOLD ON THE MATING AREA, TIN PLATING ON THE CONTACT TAILS, NICKEL UNDERPLATE

345/395 SERIES CARD EDGE CONNECTOR CONTACT CODE 555,556,558,559,560 DIMENSIONS

YOUR CONNECTION TO QUALITY & SERVICE

|      | ACAD REFERENCE NO. 345-ENG-MASTER |                  |
|------|-----------------------------------|------------------|
| S    | DRAWN: R.STA.MONICA               | DATE:MAY.16/2017 |
|      | CHECKED:                          | DATE:            |
| J ** | SCALE: 1:1                        | SHEET 2 OF 2     |
| ED   | DRAWING NUMBER                    | ISSUE            |

345-E