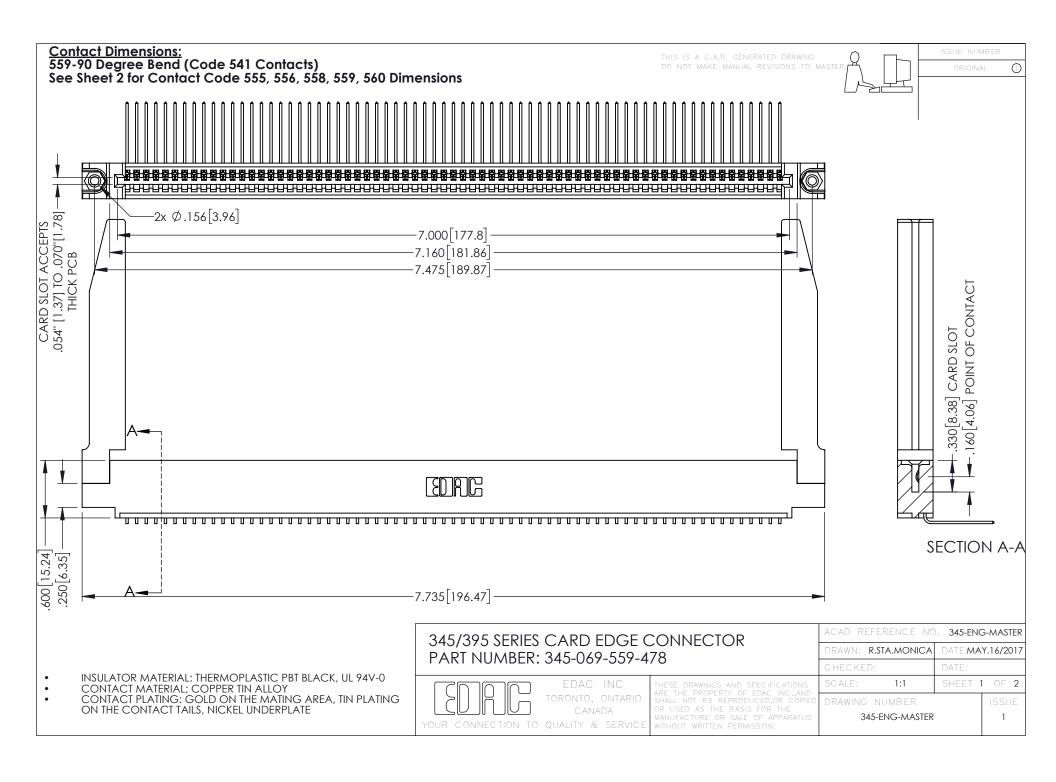

**Contact Code 558** 

Contact Code 559

**Contact Code 560** 

INSULATOR MATERIAL: THERMOPLASTIC POLYESTER, UL 94V-0

DAP MATERIAL AVAILABLE UPON REQUEST

CONTACT MATERIAL; COPPER ALLOY CONTACT PLATING: GOLD ON THE MATING AREA, TIN PLATING ON THE CONTACT TAILS, NICKEL UNDERPLATE

345/395 SERIES CARD EDGE CONNECTOR CONTACT CODE 555,556,558,559,560 DIMENSIONS

YOUR CONNECTION TO QUALITY & SERVICE

|      | ACAD REFERENCE NO. 345-ENG-MASTER |                  |
|------|-----------------------------------|------------------|
| S    | DRAWN: R.STA.MONICA               | DATE:MAY.16/2017 |
|      | CHECKED:                          | DATE:            |
| J ** | SCALE: 1:1                        | SHEET 2 OF 2     |
| ED   | DRAWING NUMBER                    | ISSUE            |

345-E